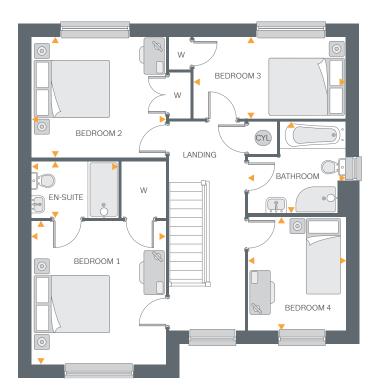

To the first floor, the principal bedroom has its own en-suite and built-in wardrobe. Three further bedrooms share a modern family bathroom with bath and separate shower cubicle.

Outside there is a turfed garden, driveway, EV charger and garage.

| First Floor           |                               |                                |
|-----------------------|-------------------------------|--------------------------------|
| Bedroom 1<br>En-suite | 12'3" × 11'6"<br>7'4" × 4'11" | 3.75m x 3.51m<br>2.26m x 1.50m |
| Bedroom 2             | 11'6" x 10'3"                 | 3.51m x 3.13m                  |
| Bedroom 3             | 13'0" x 6'11"                 | 3.98m x 2.11m                  |
| Bedroom 4             | 9'8" x 8'4"                   | 2.95m x 2.54m                  |
| Bathroom              | 8′4″ x 7′11″                  | 2.54m x 2.42m                  |

Ground Floor

First Floor