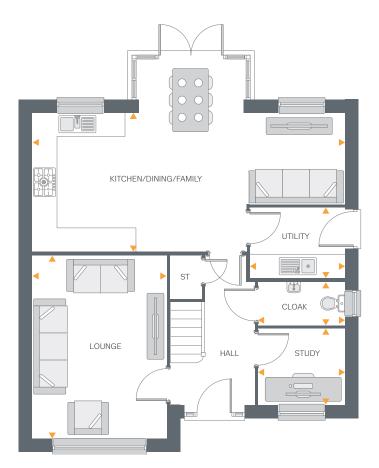

## THE SEVERN

**FOUR BEDROOM HOME** 

The Severn is a spacious family home with bright living spaces you'll love. Step straight through the welcoming hallway and you'll find a generous open plan kitchen, dining and family area with a beautifully glazed pod that lets light pour in and French doors leading out into the garden, it's made for entertaining and spending time together. There's a relaxing living room with views over the front garden and a separate study that makes the perfect hideaway when you need to work from home. There's also a useful utility room and cloakroom.

## **Ground Floor**

| Lounge                    | 15′8″ x 11′6″  | 4.80m x 3.51m |
|---------------------------|----------------|---------------|
| Kitchen/<br>Dining/Family | 27'1" × 11'10" | 8.28m x 3.62m |
| Utility                   | 8′1″ x 6′0″    | 2.48m x 1.83m |
| Study                     | 7′5″ x 6′6″    | 2.28m x 1.99m |
| Cloakroom                 | 7′5″ x 3′7″    | 2.28m x 1.11m |
|                           |                |               |

Ground Floor

First Floor