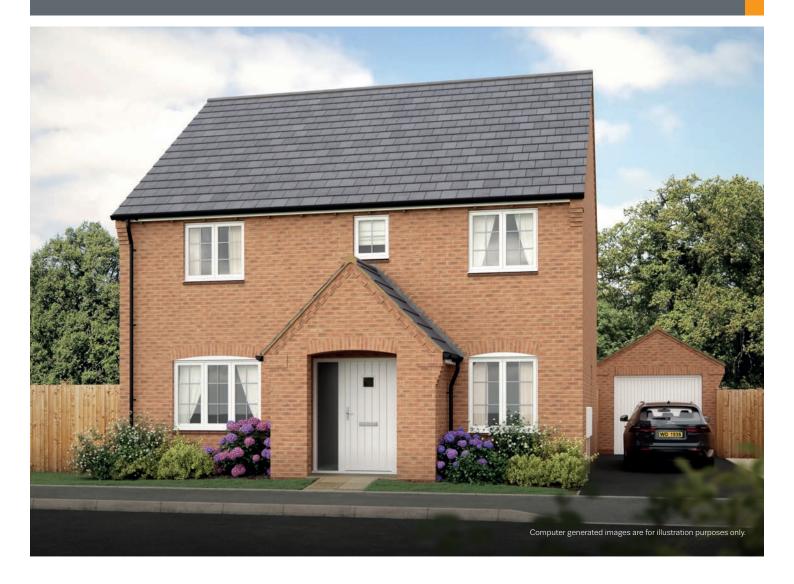

# THE DENWICK

### **FOUR BEDROOM HOME**

Behind the Denwick's traditional exterior, you'll find a home filled with modern living space. An inviting entrance hall leads to a generous lounge, as well as a light, bright kitchen with family dining area and French doors to the garden. There's also a separate utility room and a useful study, giving you the perfect hideaway when you're working from home.