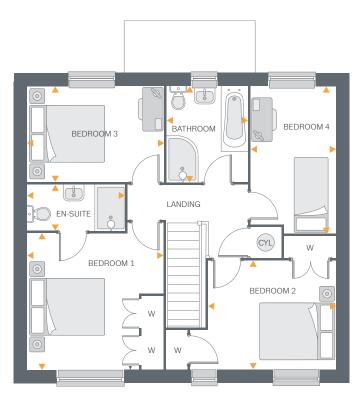

The first floor landing leads to four bedrooms, two of which come with built-in wardrobes, while the principal bedroom also has its own en-suite. The contemporary fitted family bathroom includes a bath and separate shower cubicle.

#### First Floor

| Bedroom 1<br>Ensuite | 11'9" x 11'8"<br>8'4" x 3'11" | 3.58m x 3.57m<br>2.55m x 1.20m |
|----------------------|-------------------------------|--------------------------------|
| Bedroom 2            | 10'11" × 9'4"                 | 3.34m x 2.86m                  |
| Bedroom 3            | 11'9" x 8'1"                  | 3.59m x 2.47m                  |
| Bedroom 4            | 12'7" x 7'3"                  | 3.84m x 2.21m                  |
| Bathroom             | 8′1″ x 6′11″                  | 2.47m x 2.12m                  |