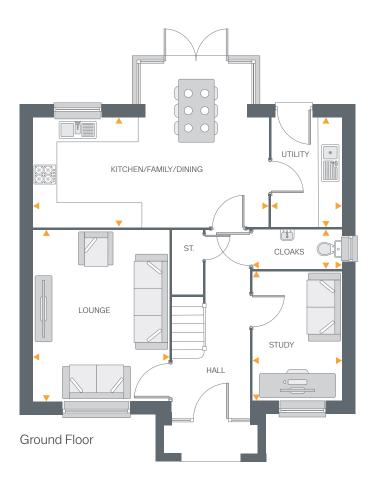

### **FOUR BEDROOM HOME**

Behind the Denwick's traditional exterior, you'll find a home filled with modern living space. An inviting entrance hall leads to a generous lounge, as well as a light, bright kitchen with family dining area and French doors to the garden. There's also a separate utility room and a useful study, giving you the perfect hideaway when you're working from home.

#### Ground Floor

| Lounge                   | 14′7″ x 11′8″ | 4.46m x 3.57m |
|--------------------------|---------------|---------------|
| Kitchen<br>Family/Dining | 20'4" x 9'3"  | 6.20m x 2.83m |
| Utility                  | 9′3″ x 6′0″   | 2.83m x 1.82m |
| Study                    | 11'1" × 7'7"  | 3.40m x 2.33m |
| Cloakroom                | 7′7″ x 3′2″   | 2.33m x 0.97m |