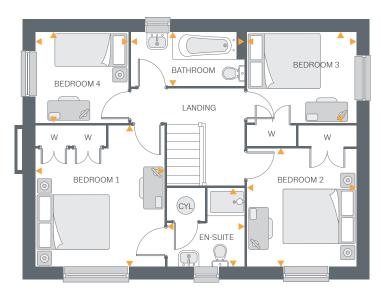

#### First Floor

| Bedroom 1<br>En-suite | 12'8" × 11'6"<br>7'0" × 6'10" | 3.87m x 3.51m<br>2.15m x 2.10m |
|-----------------------|-------------------------------|--------------------------------|
| Bedroom 2             | 10'7" x 9'9"                  | 3.23m x 2.98m                  |
| Bedroom 3             | 9′9″ x 8′0″                   | 2.98m x 2.46m                  |
| Bedroom 4             | 8'2" x 8'0"                   | 2.51m x 2.46m                  |
| Bathroom              | 10'2" x 4'9"                  | 3.10m x 1.46m                  |

**Ground Floor** 

First Floor