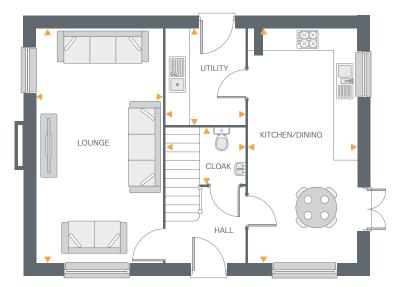

#### **Ground Floor**

| Lounge         | 21'3" x 11'4" | 6.48m x 3.47m |
|----------------|---------------|---------------|
| Kitchen/Dining | 21'3" × 9'7"  | 6.48m x 2.94m |
| Utility        | 8′7″ x 7′0″   | 2.62m x 2.14m |
| Cloakroom      | 6′9″ x 4′11″  | 2.08m x 1.51m |

**Ground Floor** 

First Floor