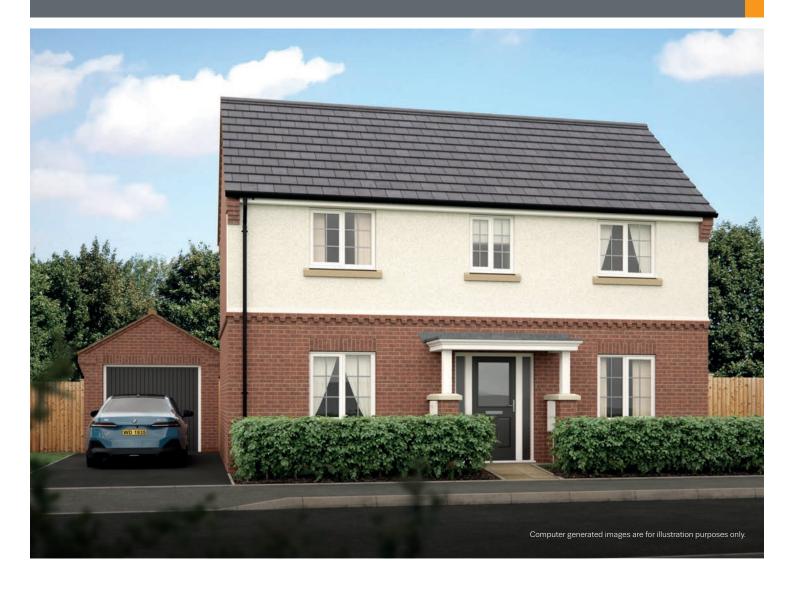

# THE BEAMISH

**FOUR BEDROOM HOME** 

There's plenty of space for everyone in the Beamish. On the ground floor, you'll find a generous lounge, as well as a bright, open plan dining kitchen complete with feature island. There's French doors in both rooms, so on warm days you can step straight out and enjoy the garden. As well as a useful utility room, downstairs cloakroom and storage cupboard, there's a separate study or family room, giving you more space to relax, spend time together or work from home.

To the first floor, you'll find a luxurious principal bedroom with built-in wardrobes and an en-suite, plus three further bedrooms and a modern family bathroom with bath and separate shower cubicle.

Outside there is a turfed garden, driveway, EV charger and garage.