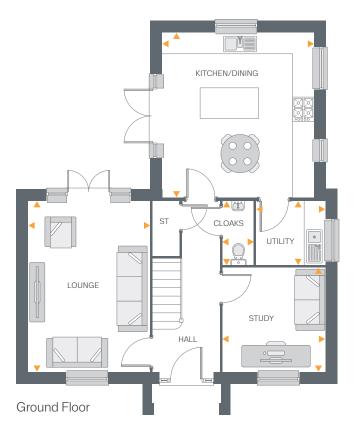

### **Ground Floor**

| Lounge         | 16'3" × 11'7" | 4.97m x 3.54m |
|----------------|---------------|---------------|
| Kitchen/Dining | 15′8″ × 14′5″ | 4.80m x 4.41m |
| Utility        | 6′5″ × 6′0″   | 1.97m x 1.84m |
| Study          | 9'11" × 9'9"  | 3.03m x 2.99m |
| Cloakroom      | 6′0″ × 2′11″  | 1.84m x 0.90m |