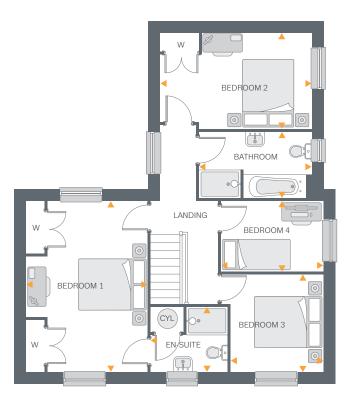

### First Floor

| Bedroom 1<br>Ensuite | 16'3" x 11'7"<br>7'4" x 6'2" | 4.97m x 3.54m<br>2.24m x 1.88m |
|----------------------|------------------------------|--------------------------------|
| Bedroom 2            | 14′5″ x 9′1″                 | 4.41m x 2.79m                  |
| Bedroom 3            | 9'3" x 8'10"                 | 2.84m x 2.71m                  |
| Bedroom 4            | 9'8" x 6'8"                  | 2.96m x 2.03m                  |
| Bathroom             | 10′9″ x 6′5″                 | 3.28m x 1.96m                  |

First Floor