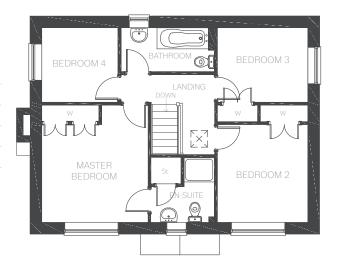

Upstairs three bedrooms share a family bathroom with bathtub, while the large principle bedroom benefits from its own en-suite shower and built-in wardrobes. If you're stuck for ideas about what to do with the fourth bedroom, it can be easily transformed into the perfect home office space.

#### First Floor

| MASTER<br>BEDROOM<br>EN-SUITE | 3517mm x 3879mm<br>2082mm x 2229mm | 11'6" x 12'8"<br>6'9" x 7'3" |
|-------------------------------|------------------------------------|------------------------------|
| BEDROOM 2                     | 2989mm x 3236mm                    | 9'9" × 10'7"                 |
| BEDROOM 3                     | 2989mm x 2463mm                    | 9'9" × 8'0"                  |
| BEDROOM 4                     | 2519mm x 2463mm                    | 8'3" x 8'0"                  |
| BATHROOM                      | 3080mm x 1446mm                    | 10'1" x 4'8"                 |
|                               |                                    |                              |

Ground Floor

First Floor