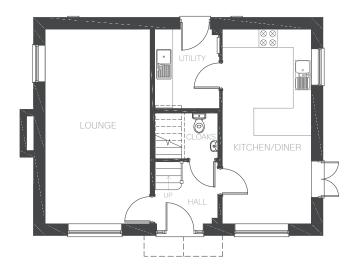

### 4-bedroom detached home

Family life is made simple in The Welford, a traditional-looking home with contemporary features and a practical layout. The lounge, utility room, hall and cloakroom make up the ground floor with the combined kitchen and dining area, which has French doors opening out to a private garden when you want to enjoy some outside space.

#### Ground Floor

| LOUNGE        | 3470mm x 6435mm | 11'4" × 21'1" |
|---------------|-----------------|---------------|
| KITCHEN/DINER | 2942mm x 6435mm | 9'7" x 21'1"  |
| UTILITY       | 2136mm x 2623mm | 7'0" x 8'7"   |
| CLOAKROOM     | 2086mm x 1510mm | 6'10" × 4'11" |

Ground Floor

First Floor