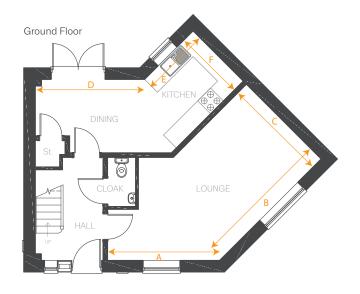

# **Room dimensions**

#### Ground Floor

| Т | $\cap$ | LIN | GE |  |
|---|--------|-----|----|--|
|   |        |     |    |  |

| ARROW A -<br>ARROW B -<br>ARROW C - | 3704 mm<br>4744 mm<br>3491 mm | 12'1"<br>15'6"<br>11'5" |
|-------------------------------------|-------------------------------|-------------------------|
| (ITCHEN / DINING                    |                               |                         |
| ARROW D -                           | 3615 mm                       | 11'10"                  |
| ARROW E -                           | 2265 mm                       | 7'5"                    |
| ARROW F -                           | 2343 mm                       | 7'8"                    |
| CLOAKROOM                           | 925 x 1625 mm                 | 3'0" x 5'3"             |