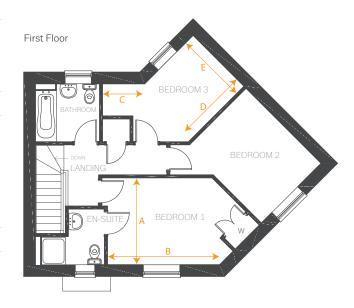

# **Room dimensions**

#### First Floor

| BATHROOM  | 2125 x 1922 mm | 6'11" x 6'3" |
|-----------|----------------|--------------|
| ARROW E - | 2381 mm        | 7'9"         |
| ARROW D - | 2602 mm        | 8'6"         |
| ARROW C - | 1397 mm        | 4'7"         |
| BEDROOM 3 |                |              |
| BEDROOM 2 | 2795 x 3511 mm | 9'2" x 11'6" |
| EN-SUITE  | 2088 x 1845 mm | 6'10" × 6'0" |
| ARROW B - | 3713 mm        | 12'2"        |
| ARROW A - | 2877 mm        | 9'5"         |
| BEDROOM 1 |                |              |