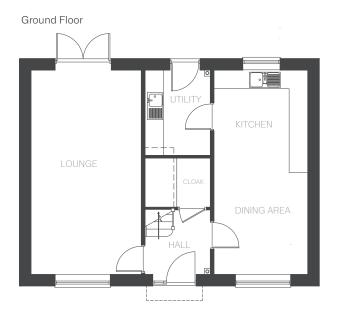

## 4-bedroom detached home

The Solent is a contemporary home with a traditional exterior and practical layout. The utility room, hall and cloakroom make up the ground floor with the combined kitchen and dining area and separate lounge, which has French doors opening out to a beautifully landscaped garden. Upstairs three bedrooms share a family bathroom with bathtub, while the large master bedroom benefits from its own en-suite and built-in wardrobe.

# **Features**

- Open plan kitchen and dining area
- Separate spacious lounge looking out onto rear garden
- Cloakroom, family bathroom with bathtub, and master en-suite
- Landscaped garden reached through French doors
- Stainless steel integrated double oven, hob and extractor fan
- Built-in wardrobes in some bedrooms
- Garage

### Ground Floor

| LOUNGE         | 6450 x 3470 mm                               | 21'1" × 11'4" |
|----------------|----------------------------------------------|---------------|
| KITCHEN/DINING | 6450 x 2942 mm                               | 21'1" × 9'7"  |
| UTILITY        | 2680 x 2038 mm                               | 8'9" x 6'8"   |
| CLOAKROOM      | 1540 x 2038mm<br>(with part sloping ceiling) | 5′0″ x 6′8″   |