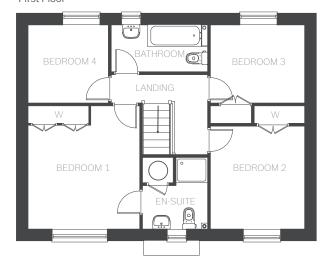

## 4-bedroom detached home

The Solent is a contemporary home with a traditional exterior and practical layout. The utility room, hall and cloakroom make up the ground floor with the combined kitchen and dining area and separate lounge, which has French doors opening out to a beautifully landscaped garden. Upstairs three bedrooms share a family bathroom with bathtub, while the large master bedroom benefits from its own en-suite and built-in wardrobe.

### First Floor

| BEDROOM 1 | 3522(max) x 3889(max) mm<br>3273(min)mm  | 11'6" × 12'9"<br>10'8" |
|-----------|------------------------------------------|------------------------|
| EN-SUITE  | 2052(max) x 2253(max) mm<br>1360(min) mm | 6'8" × 7'4"<br>4'5"    |
| BEDROOM 2 | 3246(min) x 2970 mm                      | 10'7" × 9'8"           |
| BEDROOM 3 | 2458 x 2970 mm                           | 8′0″ × 9′8″            |
| BEDROOM 4 | 2458 x 2529 mm                           | 8′0″ x 8′3″            |
| BATHROOM  | 3045 x 1465 mm                           | 9′11″ × 4′9″           |

## First Floor