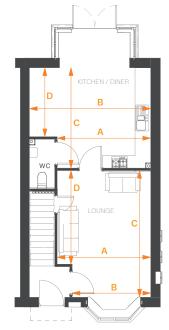

#### Ground Floor

| Ground Floor  |                     |                |
|---------------|---------------------|----------------|
| KITCHEN/DINER | Arrow A 3603        | 11'-9"         |
|               | Arrow B 4601        | 15'-1"         |
|               | Arrow C 3797        | 12'-5"         |
|               | Arrow D 2193        | 7'-2"          |
| CLOAK         | 855 x 1877          | 2'-9" x 6'-1"  |
| LOUNGE        | Arrow A 3603        | 11'-9"         |
|               | Arrow B 2962        | 9'-8"          |
|               | Arrow C 4800        | 15'-9"         |
|               | Arrow D 3543        | 11'-7"         |
| First Floor   |                     |                |
| BATHROOM      | Arrow A 2503        | 8'-2"          |
|               | Arrow B 1850        | 6'-0"          |
|               | Arrow C 1794        | 5'-10"         |
|               | Arrow D 2540        | 8'-4"          |
| BEDROOM 2     | Arrow A 2608        | 8'-6"          |
|               | Arrow B 3958        | 12' 11"        |
|               | Arrow C 3015        | 9'-10"         |
|               | Arrow D 2269        | 7'-5"          |
| WARDROBE      | 500 x 2269          | 1'7" × 7'5"    |
| BEDROOM 3     | 2503 max x 3678 max | 8'-2" x 12'-0" |
|               | 1513 min x 2674 min | 4'-11" × 8'-9" |
| Second Floor  |                     |                |
| MASTER BEDROO | M Arrow A 3534      | 11'-7          |
|               | Arrow B 4600        | 15'-1"         |
|               | Arrow C 4845        | 15'-10"        |
|               | Arrow D 3268        | 10'-8"         |
| EN-SUITE      | 2095 x 1861         | 6'-10" × 6'-1" |
| WARDROBE      | 2364 x 1861         | 7'-9" x 6'-1"  |

Ground Floor