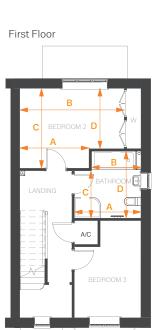

#### Ground Floor

| Ground Floor  |                     |                |
|---------------|---------------------|----------------|
| KITCHEN/DINER | Arrow A 3603        | 11'-9"         |
|               | Arrow B 4601        | 15'-1"         |
|               | Arrow C 3797        | 12'-5"         |
|               | Arrow D 2193        | 7'-2"          |
| CLOAK         | 855 x 1877          | 2'-9" x 6'-1"  |
| LOUNGE        | Arrow A 3603        | 11'-9"         |
|               | Arrow B 2962        | 9'-8"          |
|               | Arrow C 4800        | 15'-9"         |
|               | Arrow D 3543        | 11'-7"         |
| First Floor   |                     |                |
| BATHROOM      | Arrow A 2503        | 8'-2"          |
|               | Arrow B 1850        | 6'-0"          |
|               | Arrow C 1794        | 5'-10"         |
|               | Arrow D 2540        | 8'-4"          |
| BEDROOM 2     | Arrow A 2608        | 8'-6"          |
|               | Arrow B 3958        | 12' 11"        |
|               | Arrow C 3015        | 9'-10"         |
|               | Arrow D 2269        | 7'-5"          |
| WARDROBE      | 500 x 2269          | 1'7" × 7'5"    |
| BEDROOM 3     | 2503 max x 3678 max | 8'-2" x 12'-0" |
|               | 1513 min x 2674 min | 4'-11" × 8'-9" |
| Second Floor  |                     |                |
| MASTER BEDROO | M Arrow A 3534      | 11'-7          |
|               | Arrow B 4600        | 15'-1"         |
|               | Arrow C 4845        | 15'-10"        |
|               | Arrow D 3268        | 10'-8"         |
| EN-SUITE      | 2095 x 1861         | 6'-10" × 6'-1" |
| WARDROBE      | 2364 x 1861         | 7'-9" x 6'-1"  |