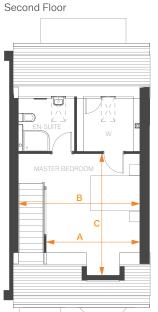

#### Ground Floor

| Ground Floor  |                     |                |
|---------------|---------------------|----------------|
| KITCHEN/DINER | Arrow A 3603        | 11'-9"         |
|               | Arrow B 4601        | 15'-1"         |
|               | Arrow C 3797        | 12'-5"         |
|               | Arrow D 2193        | 7'-2"          |
| CLOAK         | 855 x 1877          | 2'-9" x 6'-1"  |
| LOUNGE        | Arrow A 3603        | 11'-9"         |
|               | Arrow B 2962        | 9'-8"          |
|               | Arrow C 4800        | 15'-9"         |
|               | Arrow D 3543        | 11'-7"         |
| First Floor   |                     |                |
| BATHROOM      | Arrow A 2503        | 8'-2"          |
|               | Arrow B 1850        | 6'-0"          |
|               | Arrow C 1794        | 5'-10"         |
|               | Arrow D 2540        | 8'-4"          |
| BEDROOM 2     | Arrow A 2608        | 8'-6"          |
|               | Arrow B 3958        | 12' 11"        |
|               | Arrow C 3015        | 9'-10"         |
|               | Arrow D 2269        | 7'-5"          |
| WARDROBE      | 500 x 2269          | 1'7" × 7'5"    |
| BEDROOM 3     | 2503 max x 3678 max | 8'-2" x 12'-0" |
|               | 1513 min x 2674 min | 4'-11" × 8'-9" |
| Second Floor  |                     |                |
| MASTER BEDROO | M Arrow A 3534      | 11'-7          |
|               | Arrow B 4600        | 15'-1"         |
|               | Arrow C 4845        | 15'-10"        |
|               | Arrow D 3268        | 10'-8"         |
| EN-SUITE      | 2095 x 1861         | 6'-10" × 6'-1" |
| WARDROBE      | 2364 x 1861         | 7'-9" x 6'-1"  |