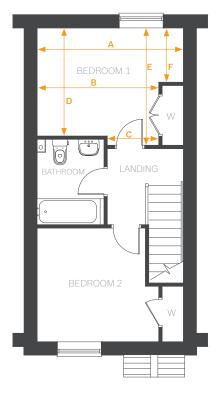

### First Floor

| BEDROOM 1 | Arrow A 3900 mm        | 12'9"         |
|-----------|------------------------|---------------|
|           | Arrow B 3232 mm        | 10′7"         |
|           | Arrow C 1355 mm        | 4'5"          |
|           | Arrow D 2865 mm        | 9'4"          |
|           | Arrow E 3115 mm        | 10'2"         |
|           | Arrow F 1412 mm        | 4′7″          |
| WARDROBE  | 1580 x 525 mm          | 5'2" × 1'8"   |
| BATHROOM  | 1754 x 2270 mm         | 5′9″ x 7′5″   |
| BEDROOM 2 | 3232 max x 3019 max mm | 10'7" × 9'10" |
|           | 2872 min x 1447 min mm | 9'5" x 4'8"   |
| WARDROBE  | 525 x 1447 mm          | 1'8" × 4'8"   |

#### Ground Floor

First Floor