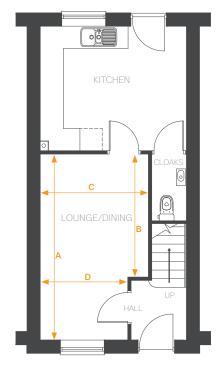

#### Ground Floor

| LOUNGE/DINING | Arrow A 4967 mm | 16′3″          |
|---------------|-----------------|----------------|
|               | Arrow B 3286 mm | 10'8"          |
|               | Arrow C 2872 mm | 9'5"           |
|               | Arrow D 2313 mm | 7′7″           |
| KITCHEN       | 3900 x 3330 mm  | 12'9" × 10'10" |
| CLOAKROOM     | 885 x 1767 mm   | 2'10" x 5'9"   |

#### Ground Floor

First Floor