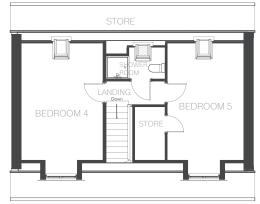

#### First Floor

| BEDROOM 4   | 3155 x 4547 mm         | 10'4" × 14'11"      |
|-------------|------------------------|---------------------|
| BEDROOM 5   | 2950 x 4547 mm         | 9'8" x 14'11"       |
| SHOWER ROOM | 2284 max x 1185 max mm | 7'5"max x 3'10" max |

#### Second Floor