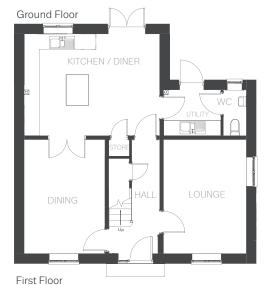

### Ground Floor

| LOUNGE  | 3208 x 4437mm  | 10'6" × 14'6"  |
|---------|----------------|----------------|
| KITCHEN | 5286 x 3953 mm | 17"4" × 12'11" |
| DINING  | 3128 x 4437 mm | 10'3" × 14'6"  |
| UTILITY | 2230 x 1753mm  | 7'3" × 5'9"    |
| CLOAKS  | 850 x 1753 mm  | 2'9" x 5'9"    |