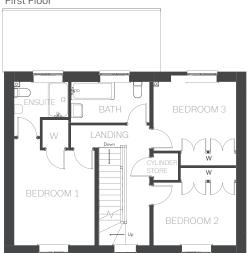

In the principle bedroom, you'll find a little extra privacy; it's fitted with its own en-suite shower room and two built-in wardrobes.

#### First Floor

| BEDROOM 1 | 3128 x 4151 mm         | 10'3" × 13'7"       |
|-----------|------------------------|---------------------|
| EN-SUITE  | 2091 max x 2096 max mm | 6'10"max x 6'10"max |
| BATHROOM  | 3064 x 1563 mm         | 10'0" × 5'1"        |
| BEDROOM 2 | 3208 x 2428 mm         | 10'6" × 7'11"       |
| BEDROOM 3 | 3208 x 2670 mm         | 10'6" × 8'9"        |
|           |                        |                     |