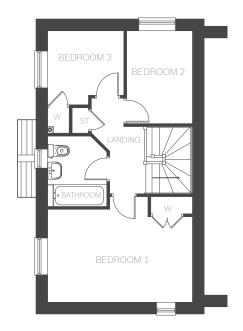

### First Floor

| BEDROOM 1 | 4600 x 3331 (max) mm<br>2715 (min) mm | 15'1" × 10'11<br>8'10" |
|-----------|---------------------------------------|------------------------|
| BEDROOM 2 | 2950 x 2082 mm                        | 9'8" x 6'9"            |
| BEDROOM 3 | 2415 x 2350 (max) mm                  | 7'11" × 7'8"           |
| BATHROOM  | 2251 (max) x 1871 (max) mm            | 7'4" x 6'1"            |

#### First Floor