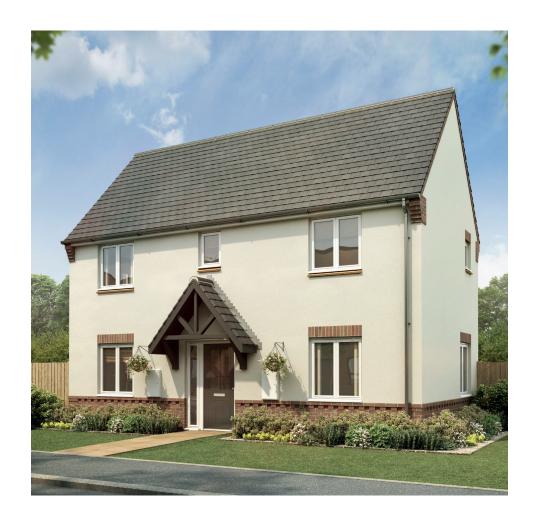

# The Teme

## 3-bedroom semi-detached home

The simple layout of The Teme offers the utmost in convenient family living, with an opening hallway that leads straight upstairs to the first floor. On the left of the hallway is the lounge, while to the right is the open plan kitchen and dining area, which has French doors opening out onto the beautiful landscaped garden. All three bedrooms upstairs share a family bathroom complete with a bathtub, and some also feature built-in wardrobes.