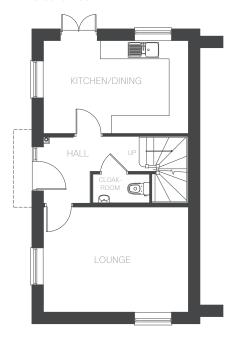

#### Ground Floor

| KITCHEN/DINING | 4600 X 2950 mm | 15'1" x 9'8"   |
|----------------|----------------|----------------|
| LOUNGE         | 4600 x 3331 mm | 15'1" × 10'11" |
| CLOAKROOM      | 1794 x 907 mm  | 5'10" × 2'11"  |

#### Ground Floor