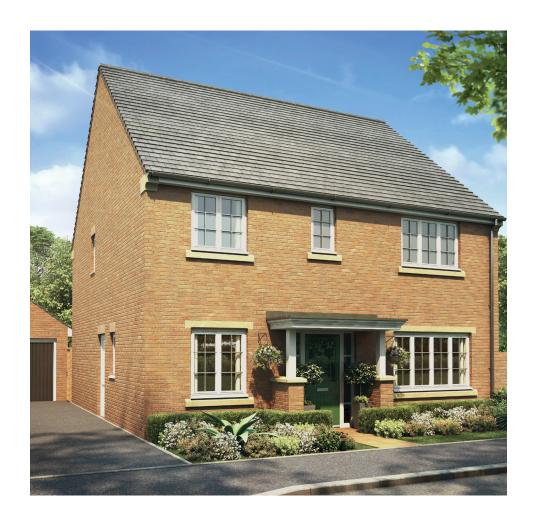

# The Whitendale

### 4-bedroom detached home

A large, open plan kitchen, family and dining area with French doors opening out to a landscaped garden is the focal point of The Whitendale, a four-bedroom family home perfect for growing families.

Downstairs a separate lounge, study, utility and cloakroom complement the family living area.

## **Features**

- Open plan kitchen and breakfast area opening out on rear garden
- Separate dining and living room
- Cloakroom, family bathroom, and master en suite
- Landscaped garden reached through French doors
- Stainless steel integrated double oven, hob and extractor fan
- Built-in wardrobes in all bedrooms
- Garage