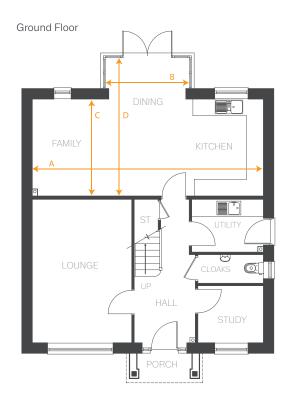

## **Room Dimensions**

#### Ground Floor

| LOUNGE                   | 5048 x 349 / mm | 16'6" x 11'5" |
|--------------------------|-----------------|---------------|
| STUDY                    | 2297 x 2000 mm  | 7'6" x 6'6"   |
| KITCHEN/DINING<br>FAMILY | G/              |               |
| ARROW A                  | 8150 mm         | 26'8"         |
| ARROW B                  | 2970 mm         | 9′8″          |
| ARROW C                  | 3402 mm         | 11'1"         |
| ARROW D                  | 4867 mm         | 15′11″        |
| UTILITY                  | 2514 x 1845 mm  | 8'2" x 6'0"   |
| CLOAKROOM                | 2297 x 997 mm   | 7'6" x 3'3"   |
|                          |                 |               |