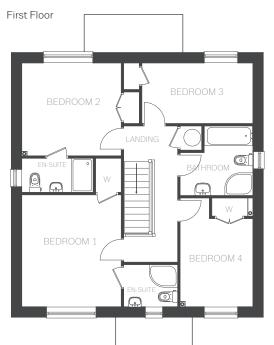

## **Room Dimensions**

#### First Floor

| BEDROOM 1<br>EN-SUITE | 3940 x 3497 mm<br>1894 x 1470 mm | 12'11" x 11'5"<br>6'2" x 4'9" |
|-----------------------|----------------------------------|-------------------------------|
| BEDROOM 2<br>EN-SUITE | 3497 x 3264 mm<br>2504 x 1190 mm | 11'5" x 10'8"<br>8'2" x 3'10" |
| BEDROOM 3             | 3907 x 2120 mm                   | 12'9" × 6'11"                 |
| BEDROOM 4             | 3097 x 2553 mm                   | 10'1" × 8'4"                  |
| BATHROOM              | 2553(max) x 2446(max) mm         | 8'4" × 8'0"                   |