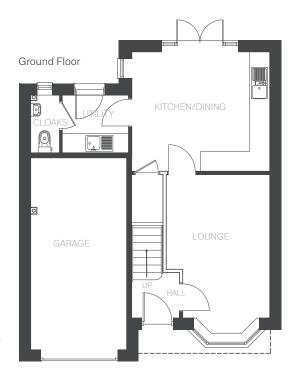

#### Ground Floor

| LOUNGE         | 4434(max) x 3186(max) mm<br>2671(min) mm | 14'6" × 10'5"<br>8'9" |
|----------------|------------------------------------------|-----------------------|
| KITCHEN/DINING | 4261 x 3683 mm                           | 13′11″ × 12′1″        |
| UTILITY        | 2037 x 1770 mm                           | 6'8" x 5'9"           |
| CLOAKROOM      | 1770 x 870 mm                            | 5′9″ × 2′10″          |
|                |                                          |                       |