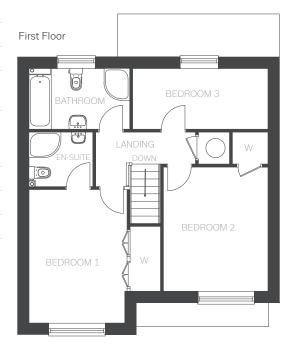

#### First Floor

| BEDROOM 1 | 4144(max) x 3037(max) mm | 13'87" x 9'11"<br>9'8" |
|-----------|--------------------------|------------------------|
|           | 2950(min) mm             | 90                     |
| EN-SUITE  | 1965 x 1690 mm           | 6′5″ × 5′6″            |
| BEDROOM 2 | 3854 x 3238 mm           | 12'7" × 10'7"          |
| BEDROOM 3 | 4201 x 1870 mm           | 13'9" × 6'1"           |
| BATHROOM  | 3117 x 1870 mm           | 10'2" × 6'1"           |