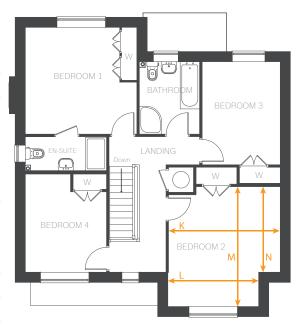

| BEDROOM 1<br>EN-SUITE | 3821(max) x 3990(max) mm<br>3392(min) mm<br>2902 x 1213 mm |                                                              |
|-----------------------|------------------------------------------------------------|--------------------------------------------------------------|
| BEDROOM 2             | ARROW K<br>ARROW L<br>ARROW M<br>ARROW N                   | 4001 - 13'1"<br>3233 - 10'7"<br>4297 - 14'1"<br>3060 - 10'0" |
| BEDROOM 3             | 3689 x 2789 mm                                             | 12'1" × 9'1"                                                 |
| BEDROOM 4             | 3515(max) x 2902(max) mm                                   | 11′6″ × 9′6″                                                 |
| BATHROOM              | 2584 x 2158 mm                                             | 8'5″ × 7′0″                                                  |

#### First Floor

Ground Floor