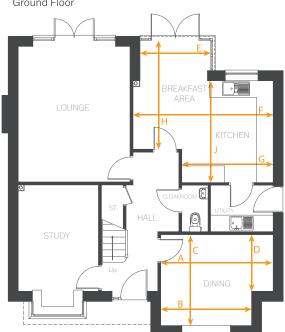

#### Ground Floor

| LOUNGE      | 4844 x 3990 mm        | 15'10" × 13'1"           |
|-------------|-----------------------|--------------------------|
| STUDY       | 3793(+ Bay) x 2850 mm | 12′5″ × 9′4″             |
| DINING ROOM |                       | KITCHEN/BREAKFAST AREA   |
| ARROW A     | 4010 mm - 13′1″       | ARROW E 2528 mm - 8'3"   |
| ARROW B     | 3233 mm - 10′7″       | ARROW F 5010 mm - 16'5"  |
| ARROW C     | 3237 mm - 10′7″       | ARROW G 3250 mm - 10'7"  |
| ARROW D     | 2000 mm - 6′6″        | ARROW H 3902 mm - 12'9"  |
|             |                       | ARROW J 3647 mm - 11'11" |
| UTILITY     | 2230 x 1650 mm        | 7′3″ × 5′4″              |
| CLOAKROOM   | 1650 x 917 mm         | 5'4" × 3'0"              |

#### First Floor

Ground Floor