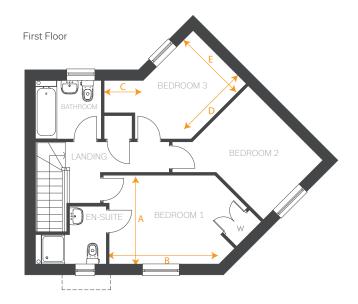

# **Room dimensions**

### First Floor

| BEDROOM 1                                                        |   |
|------------------------------------------------------------------|---|
| ARROW A - 2872 mm 9'5"                                           |   |
| ARROW B - 3579 mm 11'8"                                          |   |
| EN-SUITE 1855 x 2103(max) mm 6'1" x 6'10"<br>1190(min) 3'10"(min | ) |
| BEDROOM 2 3415 x 2720 mm 11'2" x 8'11"                           |   |
| BEDROOM 3                                                        |   |
| <b>ARROW C -</b> 1277 mm 4'2"                                    |   |
| <b>ARROW D -</b> 2530 mm 8'3"                                    |   |
| ARROW E - 2432 mm 7'11"                                          |   |

2120 x 1882 mm

6'11" x 6'2"