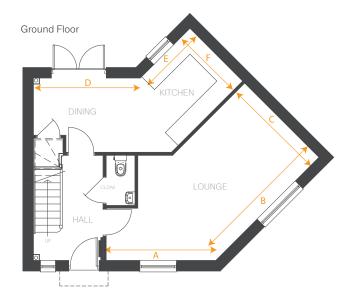

# **Room dimensions**

#### Ground Floor

| LOUNGE           |               |              |
|------------------|---------------|--------------|
| ARROW A -        | 3574 mm       | 11'8"        |
| ARROW B -        | 4764 mm       | 15'7"        |
| ARROW C -        | 3400 mm       | 11'1"        |
| KITCHEN / DINING |               |              |
| ARROW D -        | 3500 mm       | 11'5"        |
| ARROW E -        | 2300 mm       | 7'6"         |
| ARROW F -        | 2400 mm       | 7'10"        |
| CLOAKROOM        | 1620 x 920 mm | 5'3" x 3 '0" |