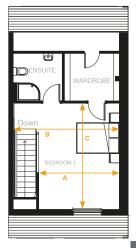

### Second Floor

### BEDROOM 1

| Arrow A | 3534mm          | 11'7"         |
|---------|-----------------|---------------|
| Arrow B | 4651mm          | 15'3"         |
| Arrow C | 4658mm          | 15'3"         |
| RDROBE  | 2414mm x 2091mm | 7'11" × 6'10" |
| UITF    | 2145mm x 2091mm | 7'0" × 6'10"  |