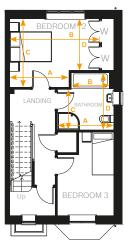

### First Floor

| $\Delta \perp$ |  |  |  |
|----------------|--|--|--|
|                |  |  |  |

| 9'6"<br>27'0"<br>18'6"<br>7'9" |
|--------------------------------|
| 2377mm 1'10" x 7'9"            |
| 27'0"<br>18'6"<br>7'9"         |

### First Floor

Ground Floor