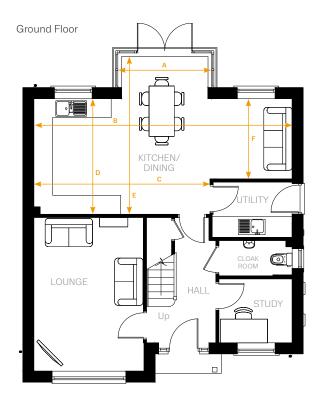

# **Room Dimensions**

### Ground Floor

| LOUNGE           | 33 10111111 × 400311111 | 110 / 103     |
|------------------|-------------------------|---------------|
| STUDY            | 2287mm x 1990mm         | 7'6" x 6'6"   |
| KITCHEN/DINING R | OOM                     |               |
| Arrow A          | 2919mm                  | 9'6"          |
| Arrow B          | 8235mm                  | 27'0"         |
| Arrow C          | 5655mm                  | 18'6"         |
| Arrow D          | 3620mm                  | 11'10"        |
| Arrow E          | 5068mm                  | 16'7"         |
| Arrow F          | 2400mm                  | 7'10"         |
| UTILITY          | 2487mm x 1832mm         | 8'1"×6'0"     |
| CLOAKROOM        | 2287mm x 1115mm         | 7'6" x 3'7"   |
| First Floor      |                         |               |
| BEDROOM 1        | 3510mm x 3750mm         | 11'6" x 12'3" |
| ENSUITE          | 2248mm x 1476mm         | 7'4" × 4'10"  |
| BEDROOM 2        | 3510mm x 3137mm         | 11'6" x 10'3" |
| BEDROOM 3        | 3989mm x 2110mm         | 13'1" x 6'11" |
| BEDROOM 4        | 2543mm x 2951mm         | 8'4" × 9'8"   |
| BATHROOM         | 2525(max) x 2390mm      | 8'3" x 7'10"" |
|                  |                         |               |