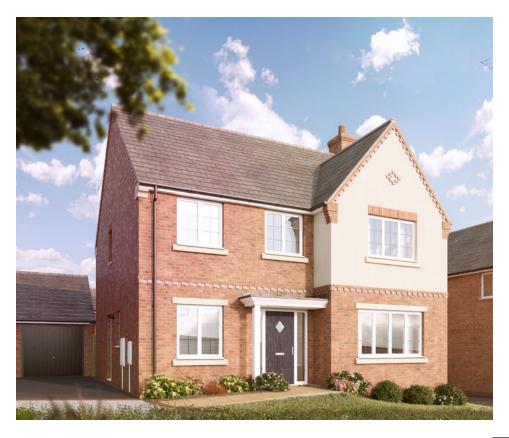

# The Severn

### 4-bedroom detached home

With a front porch and glazed pod to the rear, The Severn has an impressive exterior. Step inside to find a generous entrance hall, spacious lounge, study, downstairs cloakroom and open-plan kitchen, dining and family area, with the added benefit of a separate utility room.