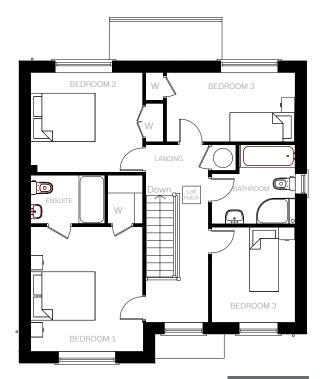

# **Room Dimensions**

### Ground Floor

| LOUNGE           | 33 10111111 × 400311111 | 110 / 103     |
|------------------|-------------------------|---------------|
| STUDY            | 2287mm x 1990mm         | 7'6" x 6'6"   |
| KITCHEN/DINING R | OOM                     |               |
| Arrow A          | 2919mm                  | 9'6"          |
| Arrow B          | 8235mm                  | 27'0"         |
| Arrow C          | 5655mm                  | 18'6"         |
| Arrow D          | 3620mm                  | 11'10"        |
| Arrow E          | 5068mm                  | 16'7"         |
| Arrow F          | 2400mm                  | 7'10"         |
| UTILITY          | 2487mm x 1832mm         | 8'1"×6'0"     |
| CLOAKROOM        | 2287mm x 1115mm         | 7'6" x 3'7"   |
| First Floor      |                         |               |
| BEDROOM 1        | 3510mm x 3750mm         | 11'6" x 12'3" |
| ENSUITE          | 2248mm x 1476mm         | 7'4" × 4'10"  |
| BEDROOM 2        | 3510mm x 3137mm         | 11'6" x 10'3" |
| BEDROOM 3        | 3989mm x 2110mm         | 13'1" x 6'11" |
| BEDROOM 4        | 2543mm x 2951mm         | 8'4" × 9'8"   |
| BATHROOM         | 2525(max) x 2390mm      | 8'3" x 7'10"" |
|                  |                         |               |