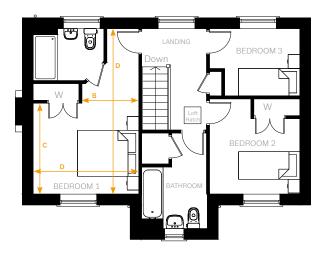

First Floor

#### First Floor

| BEDROOM 1 |                 |              |
|-----------|-----------------|--------------|
| Arrow A   | 3397mm          | 11'1"        |
| Arrow B   | 1706mm          | 5'7"         |
| Arrow C   | 2874mm          | 9'5"         |
| Arrow D   | 5310mm          | 17'5"        |
| EN-SUITE  | 2288mm x 1700mm | 7'6" x 5'6"  |
| BEDROOM 2 | 2945mm x 2412mm | 9'7" × 7'10" |
| BEDROOM 3 | 2945mm x 2162mm | 9'7" × 7'1"  |
| BATHROOM  | 2155mm x 1996mm | 7'0" × 6'6"  |