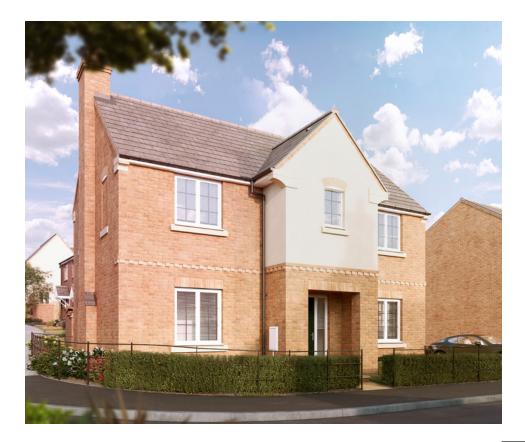

# The Nene

### 3-bedroom home

A small porch beneath the front gable of The Nene makes for a welcoming entrance to this majestic family home. The ground floor is full of light, with both the open-plan kitchen and dining area and the lounge having windows that overlook the front and back gardens. In summer you can throw open the French doors in the lounge to let in the fresh air or step outside for that family BBQ.