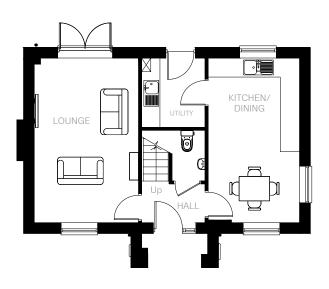

Ground Floor

#### Ground Floor

| LOUNGE         | 3341mm x 5310mm | 10'11" x 17'5" |
|----------------|-----------------|----------------|
| KITCHEN/DINING | 2888mm x 5310mm | 9'5" x 17'5"   |
| UTILITY        | 2157mm x 2250mm | 7'0" × 7'4"    |
| CLOAKROOM      | 1189mm x 1650mm | 3'10" × 5'4"   |