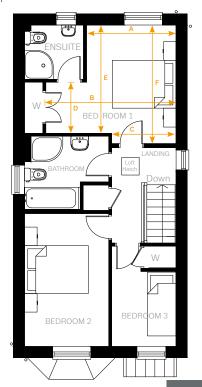

Up on the first floor the large principle bedroom has both an en-suite shower room and built-in wardrobe, while a modern fully-fitted bathroom, complete with bathtub and separate shower, serves the other two bedrooms. If finding the perfect spot for your home office is high on the agenda, bedrooms two or three could be just the thing.

#### REDROOM 1

|           | 1722(min)          | 5'7"         |
|-----------|--------------------|--------------|
| BATHROOM  | 2615(max) x 2296mm | 8'6" x 7'6"  |
| BEDROOM 3 | 2040mm x 2351(min) | 6'8" x 7'8"  |
| BEDROOM 2 | 2615mm x 4153mm    | 8'6" x 13'7" |
| EN-SUITE  | 1824mm x 1675mm    | 5'11" x 5'5" |
| Arrow F   | 3693mm             | 12'1"        |
| Arrow E   | 3368mm             | 11'0"        |
| Arrow D   | 1600mm             | 5'2"         |
| Arrow C   | 2040mm             | 6'8"         |
| Arrow B   | 4105mm             | 13'5"        |
| Arrow A   | 2830mm             | 9'3"         |