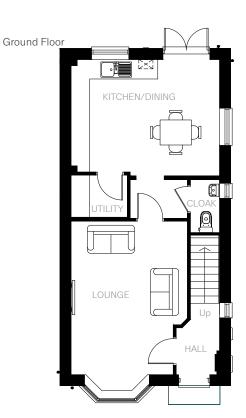

## 3-bedroom home

The 3-bedroom Lea is designed to make the absolute most of every square inch. The spacious lounge benefits from a beautiful bay window, and the combined kitchen and dining area opens into a separate utility room and cloakroom. French doors in the kitchen give you the option to step outside into the garden while creating a lovely bright and airy space inside.

### Ground Floor

| LOUNGE         | 3143(min) x 4883mm<br>3745(max) | 10'3" × 16'0"<br>12'3" |
|----------------|---------------------------------|------------------------|
| KITCHEN/DINING | 4748mm x 3624mm                 | 15'6" × 11'10"         |
| UTILITY        | 1775mm x 1310mm                 | 5'9" x 4'3"            |
| CLOAKROOM      | 910mm x 1725mm                  | 2'11" × 5'7"           |