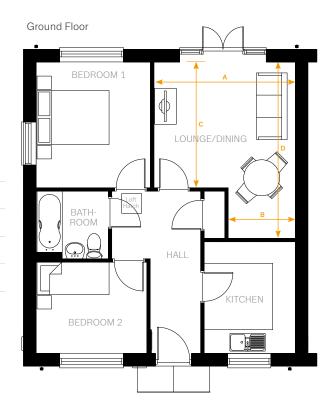

## **Room Dimensions**

#### Ground Floor

| INICE | MINIC |
|-------|-------|

| Arrow A   | 3925mm          | 12'10"        |
|-----------|-----------------|---------------|
| Arrow B   | 1864mm          | 6'1"          |
| Arrow C   | 3493mm          | 11'5"         |
| Arrow D   | 4900mm          | 16'0"         |
| KITCHEN   | 2532mm x 3100mm | 8'3" x 10'2"  |
| BEDROOM 1 | 3175mm x 3493mm | 10'5" x 11'5" |
| BEDROOM 2 | 3075mm x 2534mm | 10'1" x 8'3"  |
| BATHROOM  | 2007mm x 1880mm | 6'7" x 6'2"   |