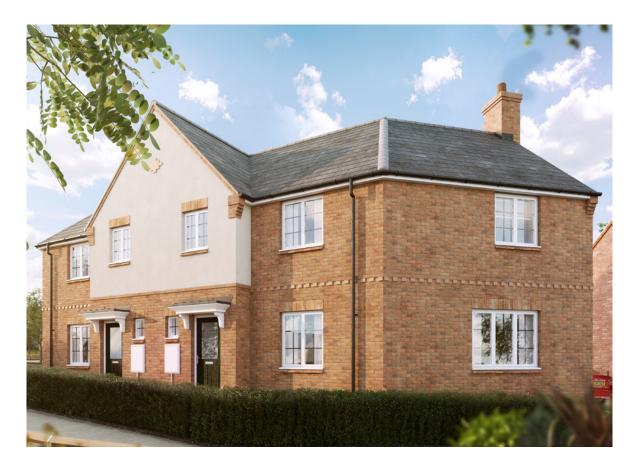

# The Douglas

### 3-bedroom home

As you walk through the front door and into the hallway of The Douglas, you'll soon discover the unique shape of this attractive home offers lots of room, with an open-plan kitchen and dining area and good-sized lounge providing plenty of living space. French doors in the dining area open onto the rear garden and create and lovely light and bright space for eating inside or BBQing outside.