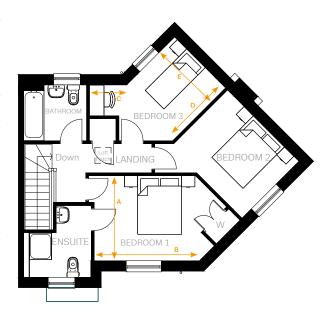

Upstairs the principle bedroom has an en-suite shower room and built-in wardrobe, so you can treat yourself to a little luxury, while the other two bedrooms share a generous family bathroom complete with bathtub. If you have a bedroom going spare and work from home, you can easily turn one into the ideal office space.

#### First Floor

# $9'2" \times 11'6"$ 4'7"

First Floor

All drawings, plans, and images are for illustrative purposes only. Room measurements are approximate. Finishes and layouts may