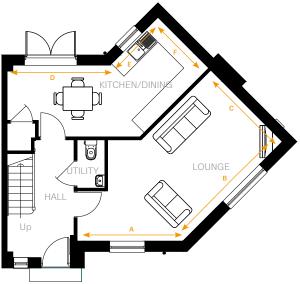

Ground Floor

#### Ground Floor

| LOUNGE         |                |             |
|----------------|----------------|-------------|
| Arrow A        | 3704mm         | 12'1"       |
| Arrow B        | 4744mm         | 15'6"       |
| Arrow C        | 3491mm         | 11'5"       |
| KITCHEN/DINING |                |             |
| Arrow D        | 3615mm         | 11'10"      |
| Arrow E        | 2265mm         | 7'5"        |
| Arrow F        | 2343mm         | 7'8"        |
| CLOAKROOM      | 925mm x 1625mm | 3'0" x 5'3" |