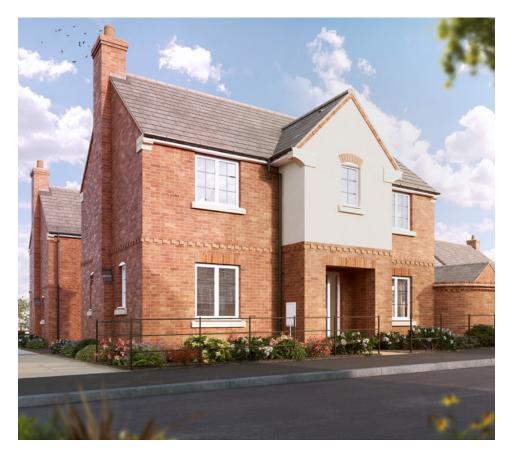

# The Dee

#### 3-bedroom home

The Dee is a bright and spacious home for small families. A covered porch and hallway welcome you into the pretty 3-bedroom home, where you have access to a large separate lounge and an open-plan kitchen and dining area, which benefits from having French doors that open out onto the garden. A separate utility room provides some extra storage and a downstairs cloakroom completes the ground floor.