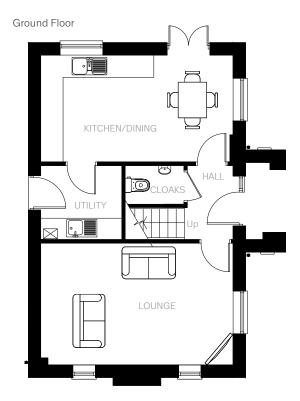

#### 3-bedroom home

The Dee is a bright and spacious home for small families. A covered porch and hallway welcome you into the pretty 3-bedroom home, where you have access to a large separate lounge and an open-plan kitchen and dining area, which benefits from having French doors that open out onto the garden. A separate utility room provides some extra storage and a downstairs cloakroom completes the ground floor.

#### Ground Floor

| LOUNGE         | 3338mm x 5310mm | 10'11" × 17'5" |
|----------------|-----------------|----------------|
| KITCHEN/DINING | 2890mm x 5310mm | 9'5" x 17'5"   |
| UTILITY        | 2158mm x 2250mm | 7'0" × 7'4"    |
| CLOAKROOM      | 1190mm x 1650mm | 3'10" × 5'4"   |
| First Floor    |                 |                |