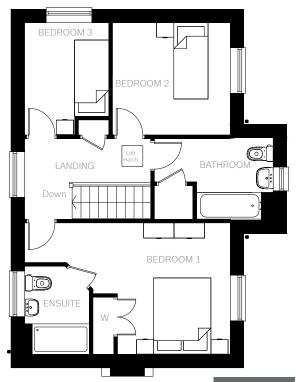

Upstairs you'll find two bedrooms, either of which would make a great home office space. They share a modern family bathroom with a bathtub and separate shower, while a large and luxurious principle bedroom with en-suite shower room offers the perfect escape.

| BEDROOM 1 | 3385mm x 3517mm       | 11'1" × 11'6" |
|-----------|-----------------------|---------------|
| EN-SUITE  | 2270mm x 1697mm       | 7'5" x 5'6"   |
| BEDROOM 2 | 2945mm x 3055mm       | 9'7" × 10'0"  |
| BEDROOM 3 | 2945mm x 2162mm       | 9'7" x 7'1"   |
| BATHROOM  | 2160mm x 1998mm (min) | 7'1" × 6'6"   |

First Floor