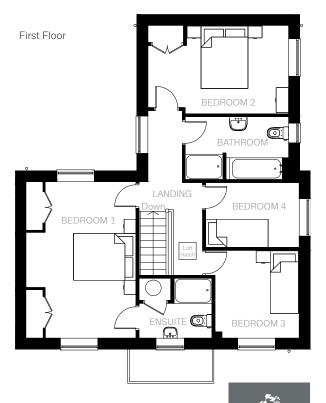

Make the most of the useful utility room, cloakroom, and storage cupboards on the ground floor, and on warm days, you can open up the French doors in the lounge and the kitchen and step out into the garden. On the second floor, you'll find three smaller bedrooms and the luxurious principle bedroom, complete with en-suite shower room and built-in wardrobe.

## **Features**

- Open plan kitchen and dining area
- Separate lounge and family/study room
- Cloakroom, family bathroom, and principle bedroom en suite
- Private garden reached through French doors
- High quality Smeg kitchen appliances
- Built-in wardrobes
- HIVE smart home system

#### First Floor

| BEDROOM 1 | 3478mm × 4972mm | 11'4" × 16'3" |
|-----------|-----------------|---------------|
| EN-SUITE  | 2243mm x 1889mm | 7'4" × 6'2"   |
| BEDROOM 2 | 4410mm x2498mm  | 14'5" × 8'2"  |
| BEDROOM 3 | 2711mm x 2844mm | 8'10" × 9'3"  |
| BEDROOM 4 | 2969mm x2036mm  | 9'8" x 6'8"   |
| BATHROOM  | 3282mm x2267mm  | 10'9" x 7'5"  |