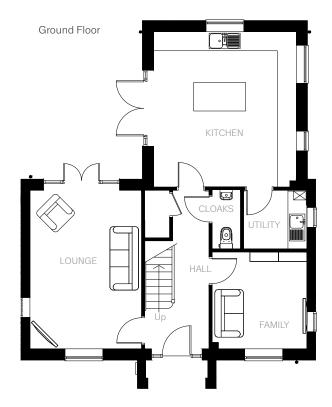

### 4-bedroom detached home

In The Beamish, an open-plan kitchen and dining area with feature island and a separate lounge ensure there's plenty of space for everyone. The home also has the added benefit of an extra family room, which is ideal whether you want another area relax or space for the perfect home office.

Make the most of the useful utility room, cloakroom, and storage cupboards on the ground floor, and on warm days, you can open up the French doors in the lounge and the kitchen and step out into the garden. On the second floor, you'll find three smaller bedrooms and the luxurious principle bedroom, complete with en-suite shower room and built-in wardrobe.

## **Features**

- Open plan kitchen and dining area
- Separate lounge and family/study room
- Cloakroom, family bathroom, and principle bedroom en suite
- Private garden reached through French doors
- High quality Smeg kitchen appliances
- Built-in wardrobes
- HIVE smart home system

#### Ground Floor

| LOUNGE         | 3545mm x4972mm  | 11'7" x 16'3" |
|----------------|-----------------|---------------|
| KITCHEN/DINING | 4410mm x 4800mm | 14'5" x 15'9" |
| UTILITY        | 1998mm x 1847mm | 6'6" X 6'0"   |
| CLOAKROOM      | 900mm x 1847mm  | 2'11" x 6'0"  |
| STUDY          | 2991mm x 3032mm | 9'9" x 9'11"  |