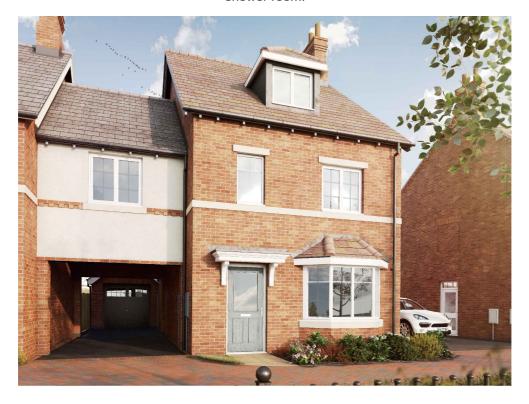

# The Luddington

#### 3-bedroom home

The Luddington is an impressive 3-bedroom home with plenty of living space spread across three perfectly laid-out floors. On the ground floor you'll find a spacious lounge and a separate open-plan kitchen and dining area with French doors providing attractive views of the garden. In summer, you can throw the doors open and step outside for that family BBQ or a spot of al fresco dining.