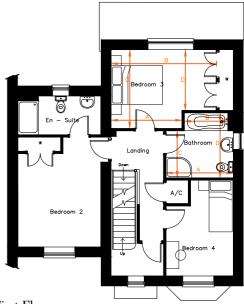

Up the stairs to the first floor are bedrooms two and three, which share a large family bathroom with shower and bathtub and offer plenty of choice whether you want to create a nursery, guest bedroom or home office. The principle bedroom has the prime space on the second floor and features a walk-in wardrobe and en-suite shower room.

#### **Ground Floor**

| Arrow A<br>Arrow B<br>Arrow C<br>Arrow D                                                    | 3644mm<br>3072mm<br>4872mm<br>3616mm                                                                                                                                                                   | 11'11"<br>10'0"<br>15'11"<br>11'10"                                                                                                                                                                                                                                                                                                                                                            |
|---------------------------------------------------------------------------------------------|--------------------------------------------------------------------------------------------------------------------------------------------------------------------------------------------------------|------------------------------------------------------------------------------------------------------------------------------------------------------------------------------------------------------------------------------------------------------------------------------------------------------------------------------------------------------------------------------------------------|
| Arrow A<br>Arrow B<br>Arrow C<br>Arrow D                                                    | 3647mm<br>4746mm<br>5069mm<br>3877mm                                                                                                                                                                   | 11'11"<br>15'6"<br>16'7"<br>12'8"                                                                                                                                                                                                                                                                                                                                                              |
| 1010mm x 1950mm                                                                             |                                                                                                                                                                                                        | 3'3" x 6'4"                                                                                                                                                                                                                                                                                                                                                                                    |
|                                                                                             |                                                                                                                                                                                                        |                                                                                                                                                                                                                                                                                                                                                                                                |
| Arrow B 1<br>Arrow C 1                                                                      | 692mm<br>824mm                                                                                                                                                                                         | 8'6"<br>5'6"<br>5'11"<br>8'3"                                                                                                                                                                                                                                                                                                                                                                  |
| 550mm x                                                                                     | 3630(min)<br>1660mm                                                                                                                                                                                    | 9'0" x 14'0"<br>11'10"<br>1'9" x 5'5"<br>10'6" x 4'11"                                                                                                                                                                                                                                                                                                                                         |
| Arrow B 4<br>Arrow C 3<br>Arrow D 2                                                         | 1096mm<br>1062mm<br>1362mm                                                                                                                                                                             | 9'0"<br>13'5"<br>10'0"<br>7'8"<br>1'10" x 7'8"                                                                                                                                                                                                                                                                                                                                                 |
| 2616mm x 3724mm                                                                             |                                                                                                                                                                                                        | 8'6" x 12'2"                                                                                                                                                                                                                                                                                                                                                                                   |
|                                                                                             |                                                                                                                                                                                                        |                                                                                                                                                                                                                                                                                                                                                                                                |
| Arrow A 3654mm Arrow B 4750mm Arrow C 4672mm Arrow D 4167mm 2333mm x 1843mm 2321mm x 1843mm |                                                                                                                                                                                                        | 11'11"<br>15'7"<br>15'3"<br>13'8"<br>7'7" x 6'0"<br>7'7" x 6'0"                                                                                                                                                                                                                                                                                                                                |
|                                                                                             | Arrow B Arrow C Arrow D  Arrow A Arrow B Arrow C Arrow D  1010mm x  Arrow A Arrow B Arrow C Arrow D  3223mm x  550mm x  3225mm x  Arrow A Arrow B Arrow C Arrow D  2616mm x  Arrow C Arrow D  2616mm x | Arrow B 3072mm Arrow C 4872mm Arrow D 3616mm  Arrow A 3647mm Arrow B 4746mm Arrow D 3877mm  1010mm x 1950mm  Arrow B 1692mm Arrow C 1824mm Arrow D 2524mm  3223mm x 4273(max) 3630(min) 550mm x 1660mm 3225mm x 1507mm  Arrow A 2752mm Arrow B 4096mm Arrow C 3062mm Arrow D 2362mm 560mm x 2362mm 560mm x 2362mm 2616mm x 3724mm  Arrow A 3654mm Arrow B 4750mm Arrow C 4672mm Arrow D 4167mm |

First Floor

Second Floor