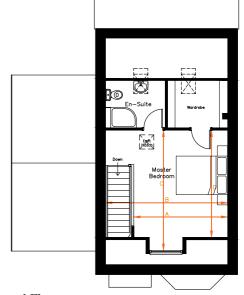

Up the stairs to the first floor are bedrooms two and three, which share a large family bathroom with shower and bathtub and offer plenty of choice whether you want to create a nursery, guest bedroom or home office. The principle bedroom has the prime space on the second floor and features a walk-in wardrobe and en-suite shower room.

#### **Ground Floor**

| Arrow A<br>Arrow B<br>Arrow C<br>Arrow D                                                    | 3644mm<br>3072mm<br>4872mm<br>3616mm                                                                                                                                                                   | 11'11"<br>10'0"<br>15'11"<br>11'10"                                                                                                                                                                                                                                                                                                                                                            |
|---------------------------------------------------------------------------------------------|--------------------------------------------------------------------------------------------------------------------------------------------------------------------------------------------------------|------------------------------------------------------------------------------------------------------------------------------------------------------------------------------------------------------------------------------------------------------------------------------------------------------------------------------------------------------------------------------------------------|
| Arrow A<br>Arrow B<br>Arrow C<br>Arrow D                                                    | 3647mm<br>4746mm<br>5069mm<br>3877mm                                                                                                                                                                   | 11'11"<br>15'6"<br>16'7"<br>12'8"                                                                                                                                                                                                                                                                                                                                                              |
| 1010mm x 1950mm                                                                             |                                                                                                                                                                                                        | 3'3" x 6'4"                                                                                                                                                                                                                                                                                                                                                                                    |
|                                                                                             |                                                                                                                                                                                                        |                                                                                                                                                                                                                                                                                                                                                                                                |
| Arrow B 1<br>Arrow C 1                                                                      | 692mm<br>824mm                                                                                                                                                                                         | 8'6"<br>5'6"<br>5'11"<br>8'3"                                                                                                                                                                                                                                                                                                                                                                  |
| 550mm x                                                                                     | 3630(min)<br>1660mm                                                                                                                                                                                    | 9'0" x 14'0"<br>11'10"<br>1'9" x 5'5"<br>10'6" x 4'11"                                                                                                                                                                                                                                                                                                                                         |
| Arrow B 4<br>Arrow C 3<br>Arrow D 2                                                         | 1096mm<br>1062mm<br>1362mm                                                                                                                                                                             | 9'0"<br>13'5"<br>10'0"<br>7'8"<br>1'10" x 7'8"                                                                                                                                                                                                                                                                                                                                                 |
| 2616mm x 3724mm                                                                             |                                                                                                                                                                                                        | 8'6" x 12'2"                                                                                                                                                                                                                                                                                                                                                                                   |
|                                                                                             |                                                                                                                                                                                                        |                                                                                                                                                                                                                                                                                                                                                                                                |
| Arrow A 3654mm Arrow B 4750mm Arrow C 4672mm Arrow D 4167mm 2333mm x 1843mm 2321mm x 1843mm |                                                                                                                                                                                                        | 11'11"<br>15'7"<br>15'3"<br>13'8"<br>7'7" x 6'0"<br>7'7" x 6'0"                                                                                                                                                                                                                                                                                                                                |
|                                                                                             | Arrow B Arrow C Arrow D  Arrow A Arrow B Arrow C Arrow D  1010mm x  Arrow A Arrow B Arrow C Arrow D  3223mm x  550mm x  3225mm x  Arrow A Arrow B Arrow C Arrow D  2616mm x  Arrow C Arrow D  2616mm x | Arrow B 3072mm Arrow C 4872mm Arrow D 3616mm  Arrow A 3647mm Arrow B 4746mm Arrow D 3877mm  1010mm x 1950mm  Arrow B 1692mm Arrow C 1824mm Arrow D 2524mm  3223mm x 4273(max) 3630(min) 550mm x 1660mm 3225mm x 1507mm  Arrow A 2752mm Arrow B 4096mm Arrow C 3062mm Arrow D 2362mm 560mm x 2362mm 560mm x 2362mm 2616mm x 3724mm  Arrow A 3654mm Arrow B 4750mm Arrow C 4672mm Arrow D 4167mm |

First Floor

Second Floor