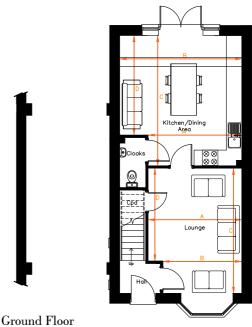

#### 3-bedroom home

The Luddington is an impressive 3-bedroom home with plenty of living space spread across three perfectly laid-out floors. On the ground floor you'll find a spacious lounge and a separate open-plan kitchen and dining area with French doors providing attractive views of the garden. In summer, you can throw the doors open and step outside for that family BBQ or a spot of al fresco dining.

#### **Ground Floor**

| Arrow A<br>Arrow B<br>Arrow C<br>Arrow D                                                    | 3644mm<br>3072mm<br>4872mm<br>3616mm                                                                                                                                                                   | 11'11"<br>10'0"<br>15'11"<br>11'10"                                                                                                                                                                                                                                                                                                                                                            |
|---------------------------------------------------------------------------------------------|--------------------------------------------------------------------------------------------------------------------------------------------------------------------------------------------------------|------------------------------------------------------------------------------------------------------------------------------------------------------------------------------------------------------------------------------------------------------------------------------------------------------------------------------------------------------------------------------------------------|
| Arrow A<br>Arrow B<br>Arrow C<br>Arrow D                                                    | 3647mm<br>4746mm<br>5069mm<br>3877mm                                                                                                                                                                   | 11'11"<br>15'6"<br>16'7"<br>12'8"                                                                                                                                                                                                                                                                                                                                                              |
| 1010mm x 1950mm                                                                             |                                                                                                                                                                                                        | 3'3" x 6'4"                                                                                                                                                                                                                                                                                                                                                                                    |
|                                                                                             |                                                                                                                                                                                                        |                                                                                                                                                                                                                                                                                                                                                                                                |
| Arrow B 1<br>Arrow C 1                                                                      | 692mm<br>824mm                                                                                                                                                                                         | 8'6"<br>5'6"<br>5'11"<br>8'3"                                                                                                                                                                                                                                                                                                                                                                  |
| 550mm x                                                                                     | 3630(min)<br>1660mm                                                                                                                                                                                    | 9'0" x 14'0"<br>11'10"<br>1'9" x 5'5"<br>10'6" x 4'11"                                                                                                                                                                                                                                                                                                                                         |
| Arrow B 4<br>Arrow C 3<br>Arrow D 2                                                         | 1096mm<br>1062mm<br>1362mm                                                                                                                                                                             | 9'0"<br>13'5"<br>10'0"<br>7'8"<br>1'10" x 7'8"                                                                                                                                                                                                                                                                                                                                                 |
| 2616mm x 3724mm                                                                             |                                                                                                                                                                                                        | 8'6" x 12'2"                                                                                                                                                                                                                                                                                                                                                                                   |
|                                                                                             |                                                                                                                                                                                                        |                                                                                                                                                                                                                                                                                                                                                                                                |
| Arrow A 3654mm Arrow B 4750mm Arrow C 4672mm Arrow D 4167mm 2333mm x 1843mm 2321mm x 1843mm |                                                                                                                                                                                                        | 11'11"<br>15'7"<br>15'3"<br>13'8"<br>7'7" x 6'0"<br>7'7" x 6'0"                                                                                                                                                                                                                                                                                                                                |
|                                                                                             | Arrow B Arrow C Arrow D  Arrow A Arrow B Arrow C Arrow D  1010mm x  Arrow A Arrow B Arrow C Arrow D  3223mm x  550mm x  3225mm x  Arrow A Arrow B Arrow C Arrow D  2616mm x  Arrow C Arrow D  2616mm x | Arrow B 3072mm Arrow C 4872mm Arrow D 3616mm  Arrow A 3647mm Arrow B 4746mm Arrow D 3877mm  1010mm x 1950mm  Arrow B 1692mm Arrow C 1824mm Arrow D 2524mm  3223mm x 4273(max) 3630(min) 550mm x 1660mm 3225mm x 1507mm  Arrow A 2752mm Arrow B 4096mm Arrow C 3062mm Arrow D 2362mm 560mm x 2362mm 560mm x 2362mm 2616mm x 3724mm  Arrow A 3654mm Arrow B 4750mm Arrow C 4672mm Arrow D 4167mm |