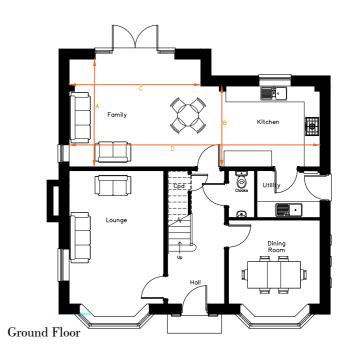

## 5-bedroom home

An impressive kitchen, breakfast and family area is the focal point of The Harborough, where you can throw open the French doors and walk out onto your garden and enjoy your own private outdoor space. The equally spacious separate lounge and additional dining room offer even more room for your family to spread out and give you the option to create an idea office space to work from home.

## **Room Dimensions**

**Ground Floor** 

| Family/Kitchen |                    |               |
|----------------|--------------------|---------------|
| Arrow A        | 4063mm             | 13'3"         |
| Arrow B        | 3050mm             | 10'0"         |
| Arrow C        | 4973mm             | 16'3"         |
| Arrow D        | 9473mm             | 31'0"         |
| Lounge         | 3568mm x 5035mm    | 11'8" x 16'6" |
| Dining Room    | 3455mm x 3172mm    | 11'4" x 10'4" |
| Utility        | 2382mm x 1770mm    | 7'9" x 5'9"   |
| Cloaks         | 967mm x 1770mm     | 3'2" x 5'9"   |
| First Floor    |                    |               |
| Bedroom 1      |                    |               |
| Arrow A        | 6267mm             | 20'6"         |
| Arrow B        | 2497mm             | 8'2"          |
| Arrow C        | 3568mm             | 11'8"         |
| Arrow D        | 2925mm             | 9'7"          |
| Wardrobe       | 550mm x 3677mm     | 1'9" x 12'0"  |
| En-suite       | 2698mm x 1875mm    | 8'10" x 6'1"  |
| Bedroom 2      | 3455mm x 3438mm    | 11'4" x 11'3" |
| Wardrobe       | 550mm x 2687mm     | 1'9" x 8'9"   |
| Bedroom 3      | 3455mm x 3418mm    | 11'4" x 11'2" |
| Wardrobe       | 550mm x 2687mm     | 1'9" x 8'9"   |
| Bathroom       | 3077mm x 1875mm    | 10'1" x 6'1"  |
| Second Floor   |                    |               |
| Bedroom 4      | 3568mm x 7251(max) | 11'8" x 23'9" |
|                | 6033(min)          | 19'9"         |
| Bedroom 5      | 4662mm x 4418mm    | 15'3" x 14'5" |
|                | 3200(min)          | 10'5"         |
| Shower Room    | 2890mm x 2740mm    | 9'5" x 8'11"  |
| Loft Storage 1 | 2772mm x 940mm     | 9'1" x 3'1"   |
| Loft Storage 2 | 3220mm x 1395mm    | 10'6" x 4'6"  |
|                |                    |               |