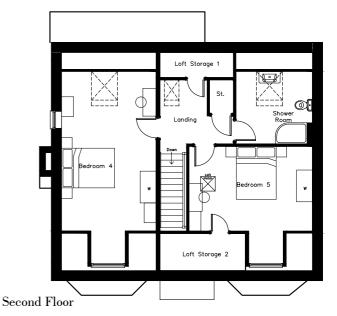

The five bedrooms are arranged across the first and second floors, sharing a family bathroom and a shower room. In the principle bedroom you'll find a little privacy; it's fitted with it's own en-suite shower room and two built-in wardrobes.

## **Room Dimensions**

**Ground Floor** 

| Family/Kitchen |                    |               |
|----------------|--------------------|---------------|
| Arrow A        | 4063mm             | 13'3"         |
| Arrow B        | 3050mm             | 10'0"         |
| Arrow C        | 4973mm             | 16'3"         |
| Arrow D        | 9473mm             | 31'0"         |
| Lounge         | 3568mm x 5035mm    | 11'8" x 16'6" |
| Dining Room    | 3455mm x 3172mm    | 11'4" x 10'4" |
| Utility        | 2382mm x 1770mm    | 7'9" x 5'9"   |
| Cloaks         | 967mm x 1770mm     | 3'2" x 5'9"   |
| First Floor    |                    |               |
| Bedroom 1      |                    |               |
| Arrow A        | 6267mm             | 20'6"         |
| Arrow B        | 2497mm             | 8'2"          |
| Arrow C        | 3568mm             | 11'8"         |
| Arrow D        | 2925mm             | 9'7"          |
| Wardrobe       | 550mm x 3677mm     | 1'9" x 12'0"  |
| En-suite       | 2698mm x 1875mm    | 8'10" x 6'1"  |
| Bedroom 2      | 3455mm x 3438mm    | 11'4" x 11'3" |
| Wardrobe       | 550mm x 2687mm     | 1'9" x 8'9"   |
| Bedroom 3      | 3455mm x 3418mm    | 11'4" x 11'2" |
| Wardrobe       | 550mm x 2687mm     | 1'9" x 8'9"   |
| Bathroom       | 3077mm x 1875mm    | 10'1" x 6'1"  |
| Second Floor   |                    |               |
| Bedroom 4      | 3568mm x 7251(max) | 11'8" x 23'9" |
|                | 6033(min)          | 19'9"         |
| Bedroom 5      | 4662mm x 4418mm    | 15'3" x 14'5" |
|                | 3200(min)          | 10'5"         |
| Shower Room    | 2890mm x 2740mm    | 9'5" x 8'11"  |
| Loft Storage 1 | 2772mm x 940mm     | 9'1" x 3'1"   |
| Loft Storage 2 | 3220mm x 1395mm    | 10'6" x 4'6"  |
|                |                    |               |