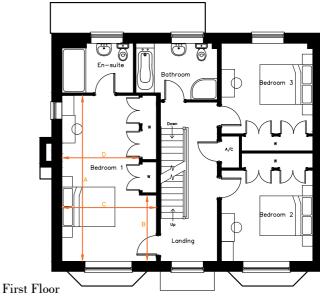

The five bedrooms are arranged across the first and second floors, sharing a family bathroom and a shower room. In the principle bedroom you'll find a little privacy; it's fitted with it's own en-suite shower room and two built-in wardrobes.

## **Room Dimensions**

**Ground Floor** 

| Family/Kitchen |                    |               |
|----------------|--------------------|---------------|
| Arrow A        | 4063mm             | 13'3"         |
| Arrow B        | 3050mm             | 10'0"         |
| Arrow C        | 4973mm             | 16'3"         |
| Arrow D        | 9473mm             | 31'0"         |
| Lounge         | 3568mm x 5035mm    | 11'8" x 16'6" |
| Dining Room    | 3455mm x 3172mm    | 11'4" x 10'4" |
| Utility        | 2382mm x 1770mm    | 7'9" x 5'9"   |
| Cloaks         | 967mm x 1770mm     | 3'2" x 5'9"   |
| First Floor    |                    |               |
| Bedroom 1      |                    |               |
| Arrow A        | 6267mm             | 20'6"         |
| Arrow B        | 2497mm             | 8'2"          |
| Arrow C        | 3568mm             | 11'8"         |
| Arrow D        | 2925mm             | 9'7"          |
| Wardrobe       | 550mm x 3677mm     | 1'9" x 12'0"  |
| En-suite       | 2698mm x 1875mm    | 8'10" x 6'1"  |
| Bedroom 2      | 3455mm x 3438mm    | 11'4" x 11'3" |
| Wardrobe       | 550mm x 2687mm     | 1'9" x 8'9"   |
| Bedroom 3      | 3455mm x 3418mm    | 11'4" x 11'2" |
| Wardrobe       | 550mm x 2687mm     | 1'9" x 8'9"   |
| Bathroom       | 3077mm x 1875mm    | 10'1" x 6'1"  |
| Second Floor   |                    |               |
| Bedroom 4      | 3568mm x 7251(max) | 11'8" x 23'9" |
|                | 6033(min)          | 19'9"         |
| Bedroom 5      | 4662mm x 4418mm    | 15'3" x 14'5" |
|                | 3200(min)          | 10'5"         |
| Shower Room    | 2890mm x 2740mm    | 9'5" x 8'11"  |
| Loft Storage 1 | 2772mm x 940mm     | 9'1" x 3'1"   |
| Loft Storage 2 | 3220mm x 1395mm    | 10'6" x 4'6"  |
|                |                    |               |