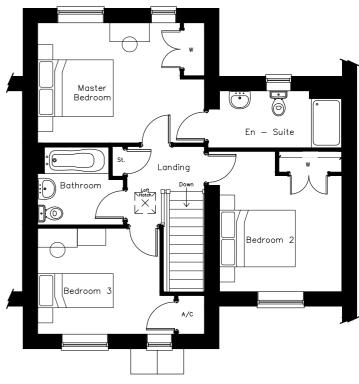

On the first floor you'll find three bedrooms, two of which share a large family bathroom and have home office potential. The principle bedroom benefits from built-in wardrobes and its own shower room for when you need a little extra luxury.

### First Floor

| Master Bedroom<br>Wardrobe<br>En-suite | 3171mm x 4410(max)<br>3767(min)<br>550mm x 1400mm<br>3223mm x 1504mm | 10'4" x 14'5"<br>12'4"<br>1'9" x 4'7"<br>10'6" x 4'11" |
|----------------------------------------|----------------------------------------------------------------------|--------------------------------------------------------|
| Bedroom 2<br>Wardrobe                  | 3230mm x 3690(max)<br>3067(min)<br>550mm x 1658mm                    | 10'7" x 12'1"<br>10'0"<br>1'9" x 5'5"                  |
| Bedroom 3                              | 3230mm x 2800mm                                                      | 10'7" x 9'2"                                           |
| Bathroom                               | 2267mm x 2053mm                                                      | 7'5" x 6'8"                                            |

## Ground Floor

First Floor