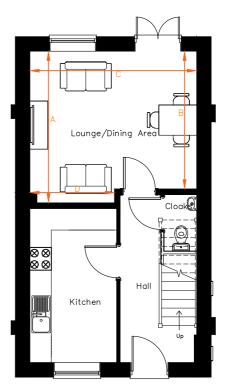

## 3-bedroom home

The Ettington is an attractive home that's idea for smaller families. Inside the entrance hall you have quick access to the modern kitchen, a combined lounge and dining area with views of the garden, and downstairs cloakroom. While relaxing in the lounge you have the option to throw open the French doors on warm, sunny days and enjoy the fresh air inside and out.

### Ground Floor

| Lounge/Dining | Arrow A<br>Arrow B<br>Arrow C<br>Arrow D | 4010mm<br>3645mm<br>4410mm<br>2238mm | 13'1"<br>11'11"<br>14'5"<br>7'4" |
|---------------|------------------------------------------|--------------------------------------|----------------------------------|
| Kitchen       | 2295mm x 4075mm                          |                                      | 7'6" x 13'4"                     |
| Cloakroom     | 860mm x 1487mm                           |                                      | 2'9" x 4'10"                     |

## Ground Floor

First Floor