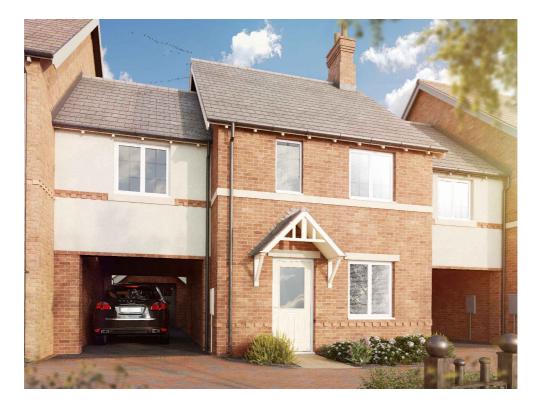

# The Ettington

## 3-bedroom home

The Ettington is an attractive home that's idea for smaller families. Inside the entrance hall you have quick access to the modern kitchen, a combined lounge and dining area with views of the garden, and downstairs cloakroom. While relaxing in the lounge you have the option to throw open the French doors on warm, sunny days and enjoy the fresh air inside and out.