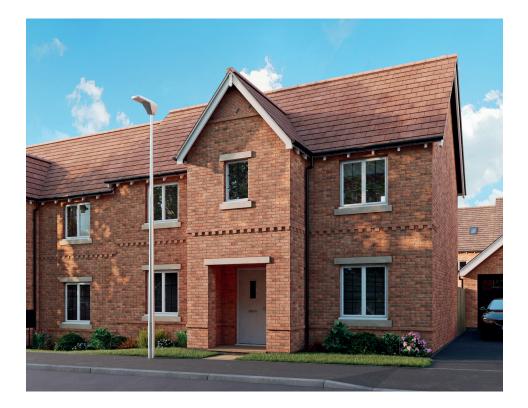

# The Morton

## 3-bedroom semi-detached home

A small porch beneath the front gable of The Morton makes for a welcoming entrance to this majestic family home. The ground floor is full of light, with both the open-plan kitchen and dining area and the lounge having windows that overlook the front and back gardens. In summer you can throw open the French doors in the lounge to let in the fresh air or step outside for that family BBQ.