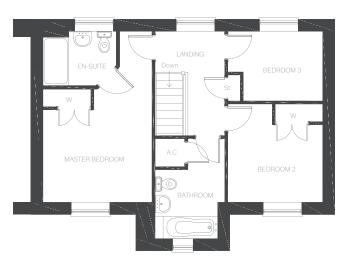

## First Floor

## BEDROOM 1

| Arrow A   | 3397mm          | 11'1"        |
|-----------|-----------------|--------------|
| Arrow B   | 1706mm          | 5'7"         |
| Arrow C   | 2874mm          | 9'5"         |
| Arrow D   | 5310mm          | 17'5"        |
| EN-SUITE  | 2288mm x 1700mm | 7'6" x 5'6"  |
| BEDROOM 2 | 2945mm x 2412mm | 9'7" × 7'10" |
| BEDROOM 3 | 2945mm x 2162mm | 9'7" x 7'1"  |
| BATHROOM  | 2155mm x 1996mm | 7'0" x 6'6"  |

First Floor