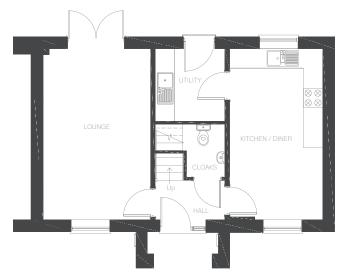

#### Ground Floor

## **Room dimensions**

#### Ground Floor

| LOUNGE         | 3341mm x 5310mm | 10'11" x 17'5" |
|----------------|-----------------|----------------|
| KITCHEN/DINING | 2888mm x 5310mm | 9'5" x 17'5"   |
| UTILITY        | 2157mm x 2250mm | 7'0" × 7'4"    |
| CLOAKS         | 1189mm x 1650mm | 3'10" × 5'4"   |