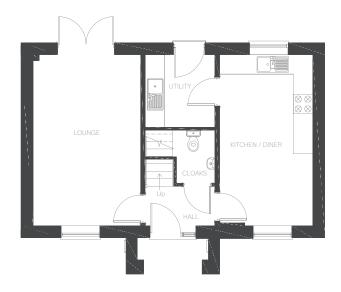

### Ground Floor

## Ground Floor

| LOUNGE         | 3341mm x 5310mm | 10'11" x 17'5" |
|----------------|-----------------|----------------|
| KITCHEN/DINING | 2888mm x 5310mm | 9'5" x 17'5"   |
| UTILITY        | 2157mm x 2250mm | 7'0" × 7'4"    |
| CLOAKS         | 1189mm x 1650mm | 3'10" x 5'4"   |