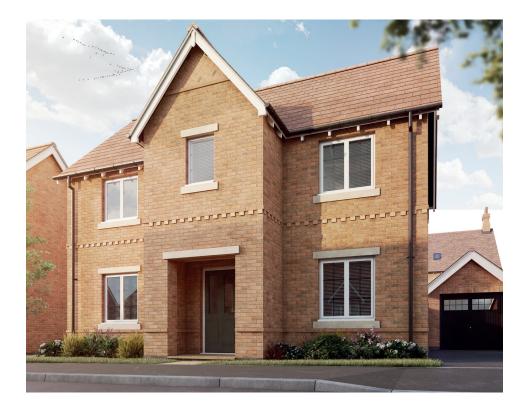

# The Morton

## 3-bedroom home

A small porch beneath the front gable of The Morton makes for a welcoming entrance to this majestic family home. The ground floor is full of light, with both the open-plan kitchen and dining area and the lounge having windows that overlook the front and back gardens. In summer you can throw open the French doors in the lounge to let in the fresh air or step outside for that family BBQ.

Upstairs the large principle bedroom benefits from a luxury en-suite shower room and built-in wardrobe, while the remaining bedrooms share a modern family bathroom - complete with bathtub - and could easily be transformed into the perfect nursery, guest bedroom or home office space.