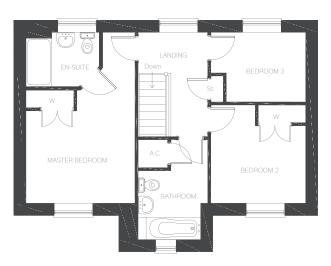

### First Floor

### BEDROOM 1

| Arrow A   | 3397mm          | 11'1"        |
|-----------|-----------------|--------------|
| Arrow B   | 1706mm          | 5'7"         |
| Arrow C   | 2874mm          | 9'5"         |
| Arrow D   | 5310mm          | 17'5"        |
| EN-SUITE  | 2288mm x 1700mm | 7'6" x 5'6"  |
| BEDROOM 2 | 2945mm x 2412mm | 9'7" × 7'10" |
| BEDROOM 3 | 2945mm x 2162mm | 9'7" x 7'1"  |
| BATHROOM  | 2155mm x 1996mm | 7'0" x 6'6"  |