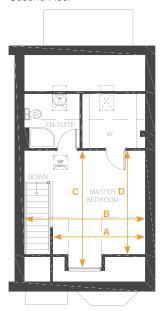

#### MASTER REDROOM

| IVIASTER BEDROOM |                 |             |
|------------------|-----------------|-------------|
| Arrow A          | 3654mm          | 11'11"      |
| Arrow B          | 4750mm          | 15'7"       |
| Arrow C          | 4672mm          | 15'3"       |
| Arrow D          | 4167mm          | 13'8"       |
| WARDROBE         | 2333mm x 1843mm | 7'7" x 6'0" |
| EN-SUITE         | 2321mm x 1843mm | 7'7" x 6'0" |