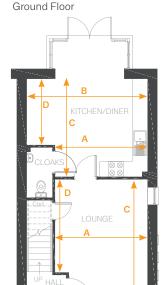

#### Ground Floor

| LOUNGE          |                 |             |
|-----------------|-----------------|-------------|
| Arrow A         | 3647mm          | 11'11"      |
| Arrow B         | 3075mm          | 10'1"       |
| Arrow C         | 4872mm          | 15'11"      |
| Arrow D         | 3616mm          | 11'10"      |
| KITCHEN / DINER |                 |             |
| Arrow A         | 3647mm          | 11'11"      |
| Arrow B         | 4749mm          | 15'6"       |
| Arrow C         | 3821mm          | 12'6"       |
| Arrow D         | 2640mm          | 8'7"        |
| CLOAKS          | 1014mm x 1950mm | 3'3" x 6'4" |