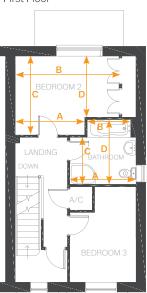

### First Floor

| Arrow B   | 1692mm | 5'6"  |
|-----------|--------|-------|
| Arrow C   | 1824mm | 5'11" |
| Arrow D   | 2524mm | 8'3"  |
| BEDROOM 2 |        |       |
|           |        |       |

| Arrow D   | 2524mm          | 8.3          |
|-----------|-----------------|--------------|
| BEDROOM 2 |                 |              |
| Arrow A   | 2752mm          | 9'0"         |
| Arrow B   | 4096mm          | 13'5"        |
| Arrow C   | 3062mm          | 10'0"        |
| Arrow D   | 2362mm          | 7'8"         |
| WARDROBE  | 560mm x 2362mm  | 1'10" x 7'8" |
| BEDROOM 3 | 2616mm x 3724mm | 8'6" x 12'2" |