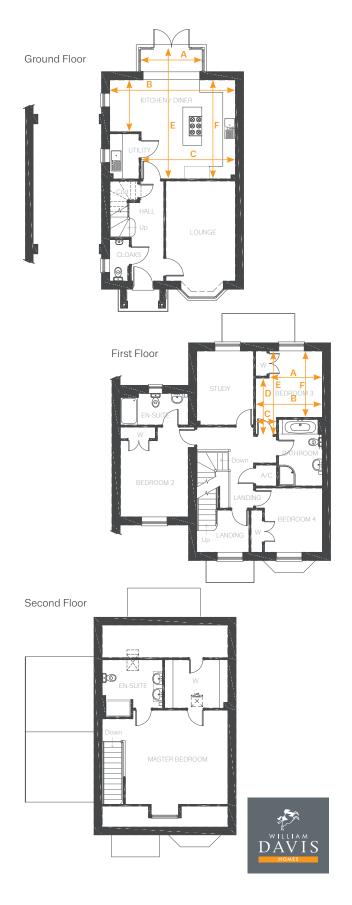

## Room dimensions

#### Ground Floor

| LOUNGE          | 3317mm x 4771mm    | 10'10" × 15'7" |
|-----------------|--------------------|----------------|
| KITCHEN / DINER |                    |                |
| Arrow A         | 2918mm             | 9'6"           |
| Arrow B         | 5984mm             | 19'7"          |
| Arrow C         | 4491mm             | 14'8"          |
| Arrow D         | 2475mm             | 8'1"           |
| Arrow E         | 6168mm             | 20'2"          |
| Arrow F         | 4690mm             | 15'4"          |
| CLOAKS          | 935mm x 1996mm     | 3'0" x 6'6"    |
| UTILITY         | 1400mm x 2145mm    | 4'7" × 7'0"    |
| First Floor     |                    |                |
| BATHROOM        | 2092mm x 3170mm    | 6'10" × 10'4"  |
| BEDROOM 2       | 2761mm x 3035mm    | 9'0" x 9'11"   |
| WARDROBE        | 550mm x 2011mm     | 1'9" x 6'7"    |
| EN-SUITE        | 1507mm x 3222mm    | 4'11" × 10'6"  |
| BEDROOM 3       |                    |                |
| Arrow A         | 2539mm             | 8'3"           |
| Arrow B         | 3182mm             | 10'5"          |
| Arrow C         | 997mm              | 3'3"           |
| Arrow D         | 2678mm             | 8'9"           |
| Arrow E         | 3971mm             | 13'0"          |
| Arrow F         | 3166mm             | 10'4"          |
| WARDROBE        | 550mm x 1200mm     | 1'9" x 3'11"   |
| BEDROOM 4       | 2761mm x 3062mm    | 9'0" x 10'0"   |
| WARDROBE        | 2011mm x 550mm     | 6'7" × 1'9"    |
| STUDY           | 2709mm x 3531mm    | 8'10" x 11'7"  |
| Second Floor    |                    |                |
| MASTER BEDROOM  | 5984mm x 4488mm    | 19'7" × 14'8"  |
| WARDROBE        | 3013mm x 2308mm    | 9'10" x 7'6"   |
| EN-SUITE        | 2878mm x 2308(max) | 9'5" x 7'6"    |
|                 | 1710(min)          | 517"           |