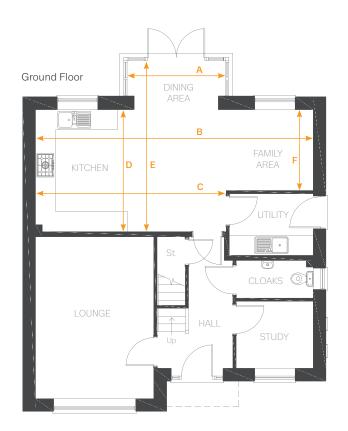

### 4-bedroom detached home

With a front porch and glazed pod to the rear, the Loxley has an impressive exterior Step inside to find a generous entrance hall, spacious lounge, study, downstairs cloakroom and open-plan kitchen, dining and family area, with the added benefit of a separate utility room.

The contemporary kitchen space features French doors that open onto a private rear garden creating a bright and beautiful area for the whole family to enjoy. While the private study provides a welcome hideaway when you need to work from home. Upstairs the three bedrooms share a family bathroom with bathtub, while the principle bedroom has an en-suite shower room.

#### Ground Floor

| LOUNGE            | 3510mm x 4803mm    | 11'6" x 15'9" |
|-------------------|--------------------|---------------|
| STUDY             | 2287mm x 1990mm    | 7'6" x 6'6"   |
| DINING ROOM       |                    |               |
| ARROW A           | 2919mm             | 9'6"          |
| ARROW B           | 8235mm             | 27'0"         |
| ARROW C           | 5655mm             | 18'6"         |
| ARROW D           | 3620mm             | 11'10"        |
| ARROW E           | 5068mm             | 16'7"         |
| ARROW F           | 2400mm             | 7'10"         |
| UTILITY           | 2487mm x 1832mm    | 8'1" x 6'0"   |
| CLOAKROOM         | 2287mm x 1115mm    | 7'6" x 3'7"   |
| First Floor       |                    |               |
| MASTER<br>BEDROOM | 3510mm x 3750mm    | 11'6" x 12'3" |
| EN-SUITE          | 2248mm x 1476mm    | 7'4" × 4'10"  |
| BEDROOM 2         | 3510mm x 3137mm    | 11'6" × 10'3" |
| BEDROOM 3         | 3989mm x 2110mm    | 13'1"×6'11"   |
| BEDROOM 4         | 2543mm x 2951mm    | 8'4" x 9'8"   |
| BATHROOM          | 2525(max) x 2390mm | 8'3" x 7'10"  |
|                   |                    |               |