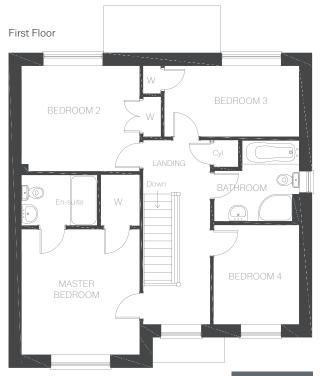

The contemporary kitchen space features French doors that open onto a private rear garden creating a bright and beautiful area for the whole family to enjoy. While the private study provides a welcome hideaway when you need to work from home. Upstairs the three bedrooms share a family bathroom with bathtub, while the principle bedroom has an en-suite shower room.

#### Ground Floor

| LOUNGE            | 3510mm x 4803mm    | 11'6" x 15'9" |
|-------------------|--------------------|---------------|
| STUDY             | 2287mm x 1990mm    | 7'6" x 6'6"   |
| DINING ROOM       |                    |               |
| ARROW A           | 2919mm             | 9'6"          |
| ARROW B           | 8235mm             | 27'0"         |
| ARROW C           | 5655mm             | 18'6"         |
| ARROW D           | 3620mm             | 11'10"        |
| ARROW E           | 5068mm             | 16'7"         |
| ARROW F           | 2400mm             | 7'10"         |
| UTILITY           | 2487mm x 1832mm    | 8'1" x 6'0"   |
| CLOAKROOM         | 2287mm x 1115mm    | 7'6" x 3'7"   |
| First Floor       |                    |               |
| MASTER<br>BEDROOM | 3510mm x 3750mm    | 11'6" x 12'3" |
| EN-SUITE          | 2248mm x 1476mm    | 7'4" × 4'10"  |
| BEDROOM 2         | 3510mm x 3137mm    | 11'6" × 10'3" |
| BEDROOM 3         | 3989mm x 2110mm    | 13'1"×6'11"   |
| BEDROOM 4         | 2543mm x 2951mm    | 8'4" x 9'8"   |
| BATHROOM          | 2525(max) x 2390mm | 8'3" x 7'10"  |
|                   |                    |               |