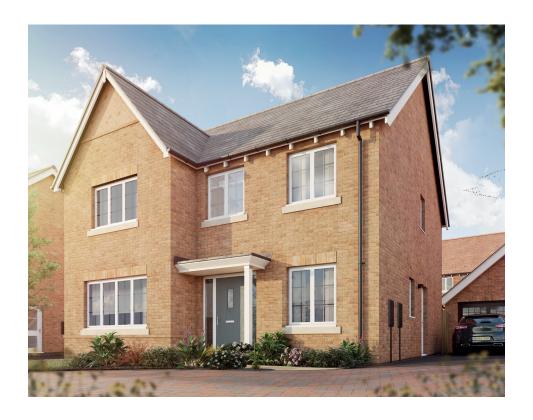

# The Loxley

### 4-bedroom detached home

With a front porch and glazed pod to the rear, the Loxley has an impressive exterior Step inside to find a generous entrance hall, spacious lounge, study, downstairs cloakroom and open-plan kitchen, dining and family area, with the added benefit of a separate utility room.