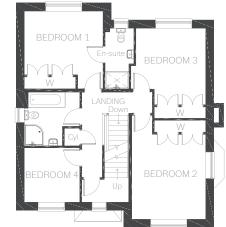

On the first floor, you'll find 3 bedrooms that share a modern family bathroom, complete with bathtub and a large double room with built-in wardrobes and an en-suite. Head upstairs to the top floor for the luxurious principal bedroom, with its own shower room, built-in wardrobes and extra storage space.

#### Ground Floor

| circuita ricor |                 |                |
|----------------|-----------------|----------------|
| KITCHEN/DINING |                 |                |
| ARROW A        | 8299mm          | 27'2"          |
| ARROW B        | 3574mm          | 11'8"          |
| ARROW C        | 3451mm          | 11'3"          |
| ARROW D        | 3534mm          | 11'7"          |
| LOUNGE         | 3350mm x 5122mm | 10'11" × 16'9" |
| STUDY          | 2471mm x 2830mm | 8'1" x 9'3"    |
| UTILITY        | 2471mm x 2120mm | 8'1" x 6'11"   |
| CLOAKS         | 823mm x 1762mm  | 2'8" x 5'9"    |
| First Floor    |                 |                |
| BEDROOM 1      | 3574mm x 2886mm | 11'8" X 9'5"   |
| EN-SUITE       | 1070mm x 2743mm | 3'6" x 8'11"   |
| BEDROOM 2      | 3353mm x 3863mm | 11'0" × 12'8"  |
| BEDROOM 3      | 3159mm x 3481mm | 10'4" × 11'5"  |
| BEDROOM 4      | 2505mm x 2450mm | 8'2" x 8'0"    |
| BATHROOM       | 1706mm x 1545mm | 5'7" x 5'0"    |
| Second Floor   |                 |                |
| MASTER BEDROOM |                 |                |
| ARROW E        | 3410mm          | 11'2"          |
| ARROW F        | 6712mm          | 22'0"          |
| ARROW G        | 4731mm          | 15'6"          |

First Floor

Second Floor

4'4" × 10'7" 4'9" × 8'0"