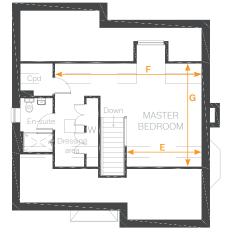

On the first floor, you'll find 3 bedrooms that share a modern family bathroom, complete with bathtub and a large double room with built-in wardrobes and an en-suite. Head upstairs to the top floor for the luxurious principal bedroom, with its own shower room, built-in wardrobes and extra storage space.

#### Ground Floor

| circuita ricor |                 |                |
|----------------|-----------------|----------------|
| KITCHEN/DINING |                 |                |
| ARROW A        | 8299mm          | 27'2"          |
| ARROW B        | 3574mm          | 11'8"          |
| ARROW C        | 3451mm          | 11'3"          |
| ARROW D        | 3534mm          | 11'7"          |
| LOUNGE         | 3350mm x 5122mm | 10'11" × 16'9" |
| STUDY          | 2471mm x 2830mm | 8'1" x 9'3"    |
| UTILITY        | 2471mm x 2120mm | 8'1" x 6'11"   |
| CLOAKS         | 823mm x 1762mm  | 2'8" x 5'9"    |
| First Floor    |                 |                |
| BEDROOM 1      | 3574mm x 2886mm | 11'8" X 9'5"   |
| EN-SUITE       | 1070mm x 2743mm | 3'6" x 8'11"   |
| BEDROOM 2      | 3353mm x 3863mm | 11'0" × 12'8"  |
| BEDROOM 3      | 3159mm x 3481mm | 10'4" × 11'5"  |
| BEDROOM 4      | 2505mm x 2450mm | 8'2" x 8'0"    |
| BATHROOM       | 1706mm x 1545mm | 5'7" x 5'0"    |
| Second Floor   |                 |                |
| MASTER BEDROOM |                 |                |
| ARROW E        | 3410mm          | 11'2"          |
| ARROW F        | 6712mm          | 22'0"          |
| ARROW G        | 4731mm          | 15'6"          |

First Floor

Second Floor

4'4" × 10'7" 4'9" × 8'0"