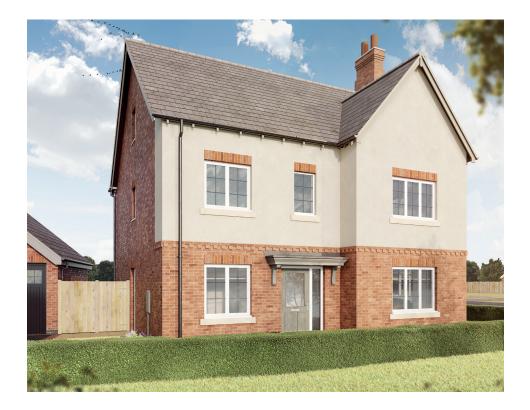

# The Warmington

### 5-bedroom home

The Warmington is a stunning 5-bedroom home spread across three storeys. It's impressive open-plan kitchen and dining area comes equipped with a convenient kitchen island and two sets of French doors that overlook the private garden, making it a beautiful and bright space for the family to enjoy together. The spacious lounge, home study, utility room and cloakroom provide your family with bundles of space and storage.