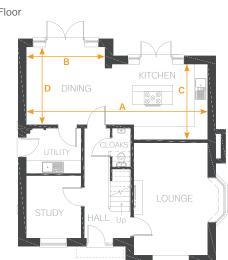

### 5-bedroom home

The Warmington is a stunning 5-bedroom home spread across three storeys. It's impressive open-plan kitchen and dining area comes equipped with a convenient kitchen island and two sets of French doors that overlook the private garden, making it a beautiful and bright space for the family to enjoy together. The spacious lounge, home study, utility room and cloakroom provide your family with bundles of space and storage.

#### Ground Floor

| circuita ricor |                 |                |
|----------------|-----------------|----------------|
| KITCHEN/DINING |                 |                |
| ARROW A        | 8299mm          | 27'2"          |
| ARROW B        | 3574mm          | 11'8"          |
| ARROW C        | 3451mm          | 11'3"          |
| ARROW D        | 3534mm          | 11'7"          |
| LOUNGE         | 3350mm x 5122mm | 10'11" × 16'9" |
| STUDY          | 2471mm x 2830mm | 8'1" x 9'3"    |
| UTILITY        | 2471mm x 2120mm | 8'1" x 6'11"   |
| CLOAKS         | 823mm x 1762mm  | 2'8" x 5'9"    |
| First Floor    |                 |                |
| BEDROOM 1      | 3574mm x 2886mm | 11'8" X 9'5"   |
| EN-SUITE       | 1070mm x 2743mm | 3'6" x 8'11"   |
| BEDROOM 2      | 3353mm x 3863mm | 11'0" × 12'8"  |
| BEDROOM 3      | 3159mm x 3481mm | 10'4" × 11'5"  |
| BEDROOM 4      | 2505mm x 2450mm | 8'2" x 8'0"    |
| BATHROOM       | 1706mm x 1545mm | 5'7" x 5'0"    |
| Second Floor   |                 |                |
| MASTER BEDROOM |                 |                |
| ARROW E        | 3410mm          | 11'2"          |
| ARROW F        | 6712mm          | 22'0"          |
| ARROW G        | 4731mm          | 15'6"          |

#### Ground Floor