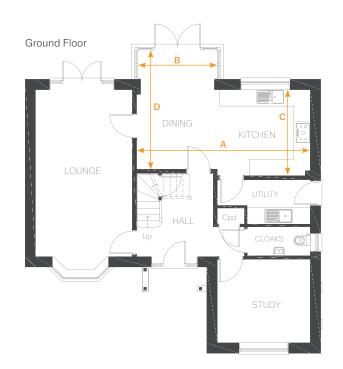

### Ground Floor

| LOUNGE           | 3541mm x 6098mm | 11'7" × 20'0" |
|------------------|-----------------|---------------|
| KITCHEN / DINING |                 |               |
| ARROW A          | 6345mm          | 20'9"         |
| ARROW B          | 2919mm          | 9'6"          |
| ARROW C          | 3144mm          | 10'3"         |
| ARROW D          | 4355mm          | 14'3"         |
| STUDY            | 3398mm x 3057mm | 11'1" × 10'0" |
| UTILITY          | 3398mm x 1621mm | 11'1" x 5'3"  |
| CLOAKS           | 2310mm x 1060mm | 7'6" x 3'5"   |