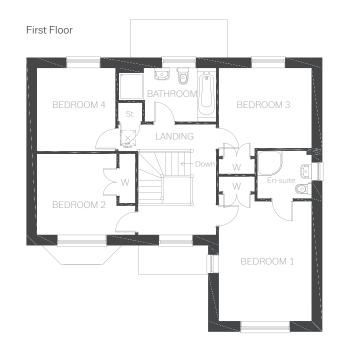

### First Floor

| BEDROOM 1 | 3398mm x 4387mm | 11'1" × 14'4" |
|-----------|-----------------|---------------|
| EN-SUITE  | 1986mm x 1700mm | 6'6" x 5'6"   |
| BEDROOM 2 | 3597mm x 2963mm | 11'9" x 9'8"  |
| BEDROOM 3 | 2975mm x 3398mm | 9'9" x 11'1"  |
| BEDROOM 4 | 2871mm x 3042mm | 9'5" × 9'11"  |
| BATHROOM  | 3562mm x 1968mm | 11'8" x 6'5"  |