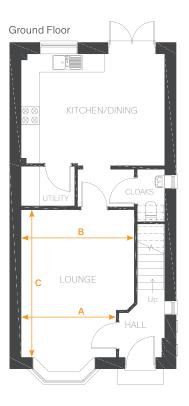

## **Room dimensions**

### Ground Floor

| LOUNGE           |                 |               |
|------------------|-----------------|---------------|
| ARROW A          | 3093mm          | 10'1"         |
| ARROW B          | 3695mm          | 12'1"         |
| ARROW C          | 4833mm          | 15'10"        |
| KITCHEN / DINING | 4698mm x 3574mm | 15'4" x 11'8" |
| UTILITY          | 1725mm x 1280mm | 5'7" x 4'2"   |
| CLOAKS           | 810mm x 1695mm  | 2'9" x 5'6"   |
|                  |                 |               |