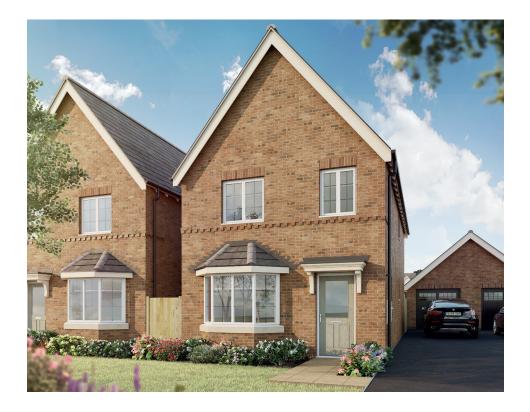

# The Pailton

## 3-bedroom home

The 3-bedroom Pailton is designed to make the absolute most of every square inch. The spacious lounge benefits from a beautiful bay window, and the combined kitchen and dining area opens into a separate utility room and cloakroom. French doors in the kitchen give you the option to step outside into the garden while creating a lovely bright and airy space inside.