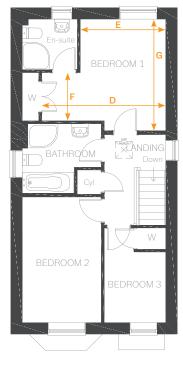

## **Room dimensions**

#### First Floor

| BEDROOM 1 |                         |              |
|-----------|-------------------------|--------------|
| ARROW D   | 4055mm                  | 13'3"        |
| ARROW E   | 2780mm                  | 9'1"         |
| ARROW F   | 15700mm                 | 5'1"         |
| ARROW G   | 3643mm                  | 11'11"       |
| EN-SUITE  | 1774mm x 1625mm         | 5'9" x 5'3"  |
| BEDROOM 2 | 2565mm x 4103mm         | 8'4" × 13'5" |
| BEDROOM 3 | 1990mm x 2286(min)      | 6'6" × 7'6"  |
| BATHROOM  | 1672(min) / 2565(max) x | 5'5" / 8'4"  |
|           | 1405(min) / 2259(max)   | 4'7" / 7'4"  |

#### First Floor