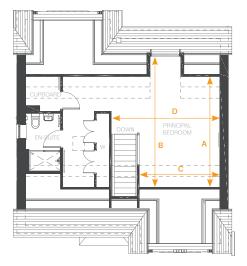

On the first floor, you'll find 3 bedrooms that share a modern family bathroom, complete with bathtub and a large double room with built-in wardrobes and an en-suite. Head upstairs to the top floor for the luxurious principal bedroom, with its own shower room, built-in wardrobes and extra storage space.

## Second Floor

| Principal | Arrow A 4761mm  | 15'7"        |
|-----------|-----------------|--------------|
| Bedroom   | Arrow B 5647mm  | 18'6"        |
|           | Arrow C 3460mm  | 11'4"        |
|           | Arrow D 4667mm  | 15'3"        |
| Cupboard  | 1498mm x 1498mm | 4'10" × 4'10 |
| Wardrobe  | 550mm x 3171mm  | 1'9" × 10'4" |
| En-suite  | 1498mm x 2492mm | 4'10" x 8'2" |

### Second Floor