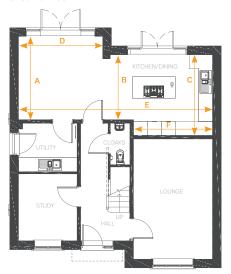

#### Ground Floor

| Kitchen/Diner | Arrow A 3586mm<br>Arrow B 2798mm<br>Arrow C 3478mm<br>Arrow D 3628mm<br>Arrow E 8353mm<br>Arrow F 3403mm | 11'9"<br>9'2"<br>11'4"<br>11'10"<br>27'4"<br>11'1" |
|---------------|----------------------------------------------------------------------------------------------------------|----------------------------------------------------|
| Lounge        | 3403mm x 5174mm                                                                                          | 11'1" × 16'11"                                     |
| Study         | 2523mm x 2882mm                                                                                          | 8'3" x 9'5"                                        |
| Utility       | 2523mm x 2092mm                                                                                          | 8'3" x 6'10"                                       |
| Cloaks        | 850mm x 1792mm                                                                                           | 2'9" x 5'10"                                       |

#### Ground Floor