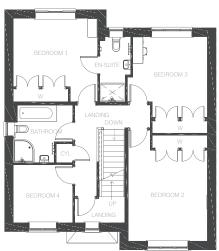

On the first floor, you'll find 3 bedrooms that share a modern family bathroom, complete with bathtub and a large double room with built-in wardrobes and an en-suite. Head upstairs to the top floor for the luxurious principal bedroom, with its own shower room, built-in wardrobes and extra storage space.

### First Floor

| Bedroom 1 | 3628mm x 2943mm | 11'10" x 9'7"  |
|-----------|-----------------|----------------|
| Wardrobe  | 2365mm x 550mm  | 7'9" x 1'9"    |
| En-suite  | 1332mm x 2801mm | 4'4" x 9'2"    |
| Bedroom 2 | 3403mm x 3913mm | 11'1" × 12'10" |
| Wardrobe  | 2367mm x 550mm  | 7'x9" × 1'9"   |
| Bedroom 3 | 3209mm x 3478mm | 10'6" × 11'14" |
| Wardrobe  | 2367mm x 525mm  | 7'×9" × 1'8"   |
| Bedroom 4 | 2557mm x 3499mm | 8'4" × 8'2"    |
| Bathroom  | 2555mm x 2475mm | 8'4" × 8'1"    |

### First Floor