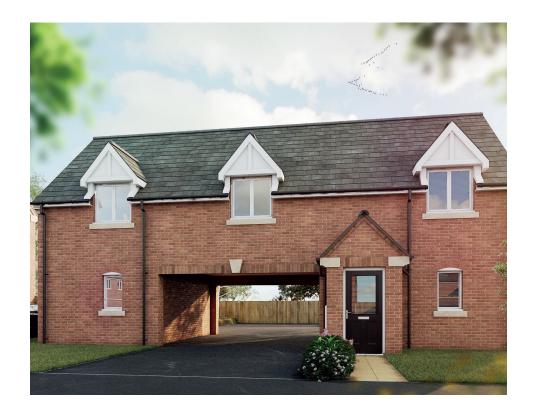

# The Glen

### 2-bedroom home

The Glen is a bright and airy 2-bedroom coach house situated on the first floor. Relax in the elegant open-plan lounge and dining area, or cook up something special in the modern kitchen, fully equipped with Smeg appliances. In both bedrooms you'll find fitted wardrobes, and the contemporary bathroom is complete with a 3-piece suit and beautiful Porcelanosa tiles.