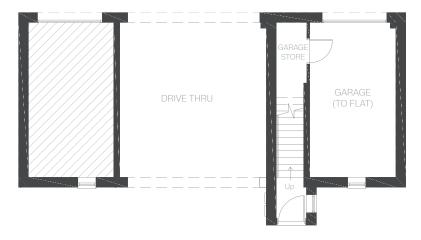

# The Glen

### 2-bedroom home

The Glen is a bright and airy 2-bedroom coach house situated on the first floor. Relax in the elegant open-plan lounge and dining area, or cook up something special in the modern kitchen, fully equipped with Smeg appliances. In both bedrooms you'll find fitted wardrobes, and the contemporary bathroom is complete with a 3-piece suit and beautiful Porcelanosa tiles.



#### Ground Floor



#### First Floor



## **Room dimensions**

#### First Floor

| LOUNGE        |               |        |               |
|---------------|---------------|--------|---------------|
| KITCHEN/DINER | Arrow A       | 7821mm | 25'7          |
|               | Arrow B       | 6777mm | 22'2"         |
|               | Arrow C       | 4353mm | 14'3"         |
|               | Arrow D       | 5356mm | 17'6"         |
|               | Arrow E       | 2997mm | 9'9"          |
|               | Arrow F       | 1892mm | 6'2"          |
| BEDROOM 1     | 3152 x 2739mm |        | 10'4" × 8'11" |
| BEDROOM 2     | 3436 x 2310mm |        | 11'3" x 7'6"  |
| BATHROOM      | 2034 x 1925mm |        | 6'8" x 6'3"   |
| STORE         | 1735 x 800mm  |        | 5'8" x 2'7"   |

## **Features**

- Open pla