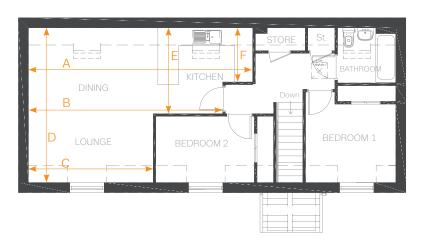

#### First Floor

## **Room dimensions**

#### First Floor

| LOUNGE        |               |        |               |
|---------------|---------------|--------|---------------|
| KITCHEN/DINER | Arrow A       | 7821mm | 25'7          |
|               | Arrow B       | 6777mm | 22'2"         |
|               | Arrow C       | 4353mm | 14'3"         |
|               | Arrow D       | 5356mm | 17'6"         |
|               | Arrow E       | 2997mm | 9'9"          |
|               | Arrow F       | 1892mm | 6'2"          |
| BEDROOM 1     | 3152 x 2739mm |        | 10'4" × 8'11" |
| BEDROOM 2     | 3436 x 2310mm |        | 11'3" x 7'6"  |
| BATHROOM      | 2034 x 1925mm |        | 6'8" x 6'3"   |
| STORE         | 1735 x 800mm  |        | 5'8" x 2'7"   |