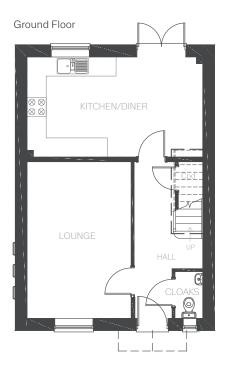

### 3-bedroom home

The Oxford is a traditional-looking home designed for contemporary living. The modern open-plan kitchen and dining area benefits from having French doors that open onto the garden, creating a light and airy living space inside with plenty of opportunities for al fresco dining during those warmer months. A separate lounge and downstairs cloakroom complete the ground floor.

## Features

- Open-plan kitchen and dining area looking out on rear garden
- Spacious separate lounge
- Cloakroom, family bathroom, and en-suite shower room
- Private garden reached through French doors
- High quality Smeg kitchen appliances
- Built-in wardrobe in principle bedroom
- HIVE smart home system

#### Ground Floor

| LOUNGE                | 3278mm x 4935mm                    | 10'9" x 16'2"               |
|-----------------------|------------------------------------|-----------------------------|
| KITCHEN / DINER       | 5535mm x 3150mm                    | 18'1" × 10'4"               |
| CLOAKROOM             | 875mm x 1475mm                     | 2'10" × 4'10"               |
| First Floor           |                                    |                             |
| BEDROOM 1<br>EN-SUITE | 2878mm x 3854mm<br>2961mm x 1040mm | 9'5" × 12'7"<br>9'8" × 3'4" |
| BEDROOM 2             | 3027mm x 3155mm                    | 9'11" × 10'4"               |
| BEDROOM 3             | 2565mm x 2554mm                    | 8'4" x 8'4"                 |
| BATHROOM              | 2415mm x 1695mm                    | 7'11" x 5'6"                |