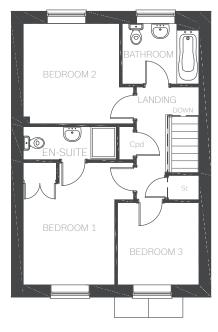

Upstairs the spacious bedrooms ensure the upper floor feels just as light and bright as downstairs, while giving options when you're deciding whether to turn the spare bedroom into the perfect office space. Two bedrooms share a modern bathroom, while the principle bedroom benefits from its own en-suite shower room. Detached and semi-detached versions are available.

## Features

- Open-plan kitchen and dining area looking out on rear garden
- Spacious separate lounge
- Cloakroom, family bathroom, and en-suite shower room
- Private garden reached through French doors
- High quality Smeg kitchen appliances
- Built-in wardrobe in principle bedroom
- HIVE smart home system

#### Ground Floor

| LOUNGE                | 3278mm x 4935mm                    | 10'9" x 16'2"               |
|-----------------------|------------------------------------|-----------------------------|
| KITCHEN / DINER       | 5535mm x 3150mm                    | 18'1" × 10'4"               |
| CLOAKROOM             | 875mm x 1475mm                     | 2'10" × 4'10"               |
| First Floor           |                                    |                             |
| BEDROOM 1<br>EN-SUITE | 2878mm x 3854mm<br>2961mm x 1040mm | 9'5" × 12'7"<br>9'8" × 3'4" |
| BEDROOM 2             | 3027mm x 3155mm                    | 9'11" × 10'4"               |
| BEDROOM 3             | 2565mm x 2554mm                    | 8'4" x 8'4"                 |
| BATHROOM              | 2415mm x 1695mm                    | 7'11" x 5'6"                |