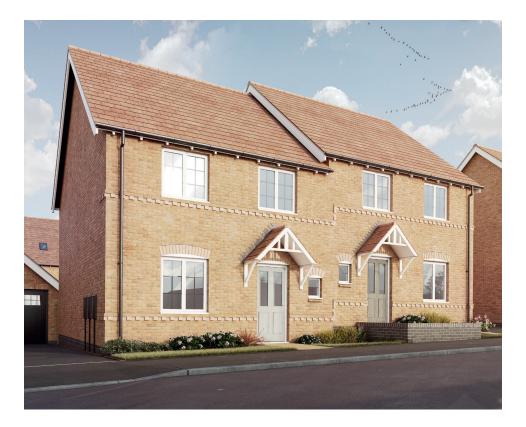

# The Oxford

### 3-bedroom home

The Oxford is a traditional-looking home designed for contemporary living. The modern open-plan kitchen and dining area benefits from having French doors that open onto the garden, creating a light and airy living space inside with plenty of opportunities for al fresco dining during those warmer months. A separate lounge and downstairs cloakroom complete the ground floor.

Upstairs the spacious bedrooms ensure the upper floor feels just as light and bright as downstairs, while giving options when you're deciding whether to turn the spare bedroom into the perfect office space. Two bedrooms share a modern bathroom, while the principle bedroom benefits from its own en-suite shower room. Detached and semi-detached versions are available.