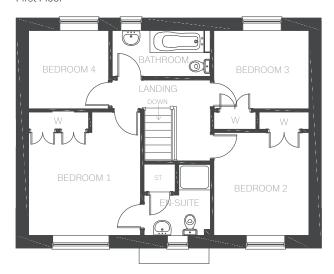

Upstairs three bedrooms share a family bathroom with bathtub, while the large principle bedroom benefits from its own en-suite shower and built-in wardrobe. With four well-proportioned bedrooms in total, you might prefer to turn one of them into the private home office you've always wanted.

#### Ground Floor

| LOUNGE                | 3470 x 6435 mm                   | 11'4" × 21'1"                |
|-----------------------|----------------------------------|------------------------------|
| KITCHEN/DINING        | 2942 x 6435 mm                   | 9′7″ × 21′1″                 |
| UTILITY               | 2143 x 2633 mm                   | 7′0″ × 8′7″                  |
| CLOAKROOM             | 2086 x 1520mm                    | 6′10″ × 4′11″                |
| First Floor           |                                  |                              |
| BEDROOM 1<br>EN-SUITE | 3517 x 3879 mm<br>2082 x 2231 mm | 11'6" x 12'8"<br>6'9" x 7'3" |
| BEDROOM 2             | 2989 x 3236 mm                   | 9'9" × 10'7"                 |
| BEDROOM 3             | 2989 x 2463 mm                   | 9'9" × 8'0"                  |
| BEDROOM 4             | 2519 x 2463 mm                   | 8'3" × 8'0"                  |
| BATHROOM              | 3080 x 1448 mm                   | 10'1" × 4'9"                 |