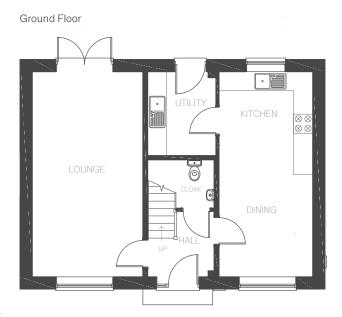

### 4-bedroom detached home

Family living made simple. The Solent is a contemporary home with a traditional exterior and practical layout. The utility room, hall and cloakroom make up the ground floor with the combined kitchen and family dining area and separate lounge. The latter has French doors which open out to a beautiful private garden, ideal for all those times when you want to bring the fresh air into your home or enjoy some outside space.

#### Ground Floor

| LOUNGE                | 3470 x 6435 mm                   | 11'4" × 21'1"                |
|-----------------------|----------------------------------|------------------------------|
| KITCHEN/DINING        | 2942 x 6435 mm                   | 9′7″ × 21′1″                 |
| UTILITY               | 2143 x 2633 mm                   | 7′0″ × 8′7″                  |
| CLOAKROOM             | 2086 x 1520mm                    | 6′10″ × 4′11″                |
| First Floor           |                                  |                              |
| BEDROOM 1<br>EN-SUITE | 3517 x 3879 mm<br>2082 x 2231 mm | 11'6" x 12'8"<br>6'9" x 7'3" |
| BEDROOM 2             | 2989 x 3236 mm                   | 9'9" × 10'7"                 |
| BEDROOM 3             | 2989 x 2463 mm                   | 9'9" × 8'0"                  |
| BEDROOM 4             | 2519 x 2463 mm                   | 8'3" × 8'0"                  |
| BATHROOM              | 3080 x 1448 mm                   | 10'1" × 4'9"                 |