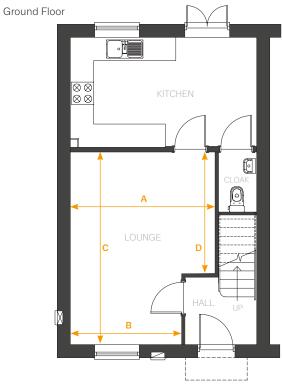

### **Room Dimensions**

#### Ground Floor

| LOUNGE         |             |              |
|----------------|-------------|--------------|
| ARROW A        | 3848        | 12′7″        |
| ARROW B        | 2950        | 9'8"         |
| ARROW C        | 5140        | 16'10"       |
| ARROW D        | 3235        | 10′7″        |
| KITCHEN/DINING | 4950 x 2900 | 16'2" × 9'6" |
| CLOAKS         | 990 x 1620  | 3'2" x 5'3"  |
|                |             |              |
| First Floor    |             |              |
| BEDROOM 1      |             |              |
| ARROW E        | 3204        | 10'6"        |
| ARROW F        | 4950        | 16'2"        |
| ARROW G        | 2869        | 9'4"         |
| ARROW H        | 3964        | 13'0"        |
| ARROW J        | 1262        | 4'1"         |
| BEDROOM 2      |             |              |
| ARROW K        | 2335        | 7'7"         |
| ARROW L        | 2883        | 9'5"         |
| ARROW M        | 2937        | 9'7"         |
| ARROW N        | 1156        | 3′9″         |
| BEDROOM 3      |             |              |
| ARROW P        | 2502        | 8'2"         |
| ARROW R        | 1953        | 6'4"         |
| ARROW S        | 1687        | 5'6"         |
| ARROW T        | 2937        | 9′7″         |
| BATHROOM       | 1860 x 2145 | 6′1″ × 7′0″  |