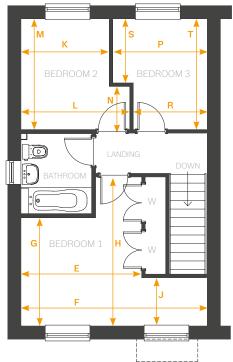

### **Room Dimensions**

#### Ground Floor

| LOUNGE         |             |              |
|----------------|-------------|--------------|
| ARROW A        | 3848        | 12′7″        |
| ARROW B        | 2950        | 9'8"         |
| ARROW C        | 5140        | 16'10"       |
| ARROW D        | 3235        | 10′7″        |
| KITCHEN/DINING | 4950 x 2900 | 16'2" × 9'6" |
| CLOAKS         | 990 x 1620  | 3'2" x 5'3"  |
|                |             |              |
| First Floor    |             |              |
| BEDROOM 1      |             |              |
| ARROW E        | 3204        | 10'6"        |
| ARROW F        | 4950        | 16'2"        |
| ARROW G        | 2869        | 9'4"         |
| ARROW H        | 3964        | 13'0"        |
| ARROW J        | 1262        | 4'1"         |
| BEDROOM 2      |             |              |
| ARROW K        | 2335        | 7'7"         |
| ARROW L        | 2883        | 9'5"         |
| ARROW M        | 2937        | 9'7"         |
| ARROW N        | 1156        | 3′9″         |
| BEDROOM 3      |             |              |
| ARROW P        | 2502        | 8'2"         |
| ARROW R        | 1953        | 6'4"         |
| ARROW S        | 1687        | 5'6"         |
| ARROW T        | 2937        | 9′7″         |
| BATHROOM       | 1860 x 2145 | 6′1″ × 7′0″  |

First Floor