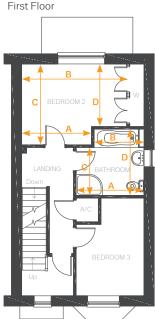

| Arrow D      | 2278mm          | 7.5"         |
|--------------|-----------------|--------------|
| CLOAKS       | 960mm x 1859mm  | 3'1" x 6'1"  |
|              |                 |              |
| First Floor  |                 |              |
| BATHROOM     |                 |              |
| Arrow A      | 2581mm          | 8'5"         |
| Arrow B      | 1899mm          | 6'2"         |
| Arrow C      | 1826mm          | 5'11"        |
| Arrow D      | 2521mm          | 8'3"         |
| BEDROOM 2    |                 |              |
| Arrow A      | 2656mm          | 8'8"         |
| Arrow B      | 3998mm          | 13'1"        |
| Arrow C      | 3072mm          | 10'0"        |
| Arrow D      | 2377mm          | 7'9"         |
| WARDROBE     | 560mm x 2377mm  | 1'10" x 7'9" |
| BEDROOM 3    | 2584mm x 3712mm | 8'5" x 12'2" |
|              |                 |              |
| Second Floor |                 |              |
| BEDROOM 1    |                 |              |
| Arrow A      | 3672mm          | 12'0"        |
| Arrow B      | 4651mm          | 15'3"        |
| Arrow C      | 4391mm          | 14'4"        |
| Arrow D      | 3553mm          | 11'7"        |