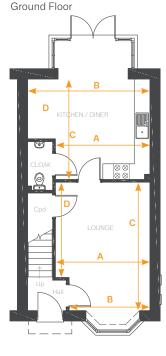

#### Ground Floor Arrow A 3600mm 11'9" Arrow B 3081mm 10'1" Arrow C 4882mm 16'0" 3626mm Arrow D 11'10" KITCHEN / DINER Arrow A 3600mm 11'9" 4653mm Arrow B 15'3" 3821mm 12'6" Arrow C Arrow D 2278mm 7'5"

| Arrow D      | 2278mm          | 7.5"         |
|--------------|-----------------|--------------|
| CLOAKS       | 960mm x 1859mm  | 3'1" x 6'1"  |
|              |                 |              |
| First Floor  |                 |              |
| BATHROOM     |                 |              |
| Arrow A      | 2581mm          | 8'5"         |
| Arrow B      | 1899mm          | 6'2"         |
| Arrow C      | 1826mm          | 5'11"        |
| Arrow D      | 2521mm          | 8'3"         |
| BEDROOM 2    |                 |              |
| Arrow A      | 2656mm          | 8'8"         |
| Arrow B      | 3998mm          | 13'1"        |
| Arrow C      | 3072mm          | 10'0"        |
| Arrow D      | 2377mm          | 7'9"         |
| WARDROBE     | 560mm x 2377mm  | 1'10" x 7'9" |
| BEDROOM 3    | 2584mm x 3712mm | 8'5" x 12'2" |
|              |                 |              |
| Second Floor |                 |              |
| BEDROOM 1    |                 |              |
| Arrow A      | 3672mm          | 12'0"        |
| Arrow B      | 4651mm          | 15'3"        |
| Arrow C      | 4391mm          | 14'4"        |
| Arrow D      | 3553mm          | 11'7"        |