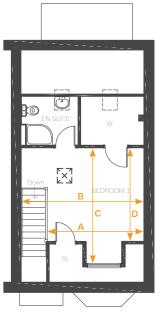

| Arrow D      | 2278mm          | 7.5"         |
|--------------|-----------------|--------------|
| CLOAKS       | 960mm x 1859mm  | 3'1" x 6'1"  |
|              |                 |              |
| First Floor  |                 |              |
| BATHROOM     |                 |              |
| Arrow A      | 2581mm          | 8'5"         |
| Arrow B      | 1899mm          | 6'2"         |
| Arrow C      | 1826mm          | 5'11"        |
| Arrow D      | 2521mm          | 8'3"         |
| BEDROOM 2    |                 |              |
| Arrow A      | 2656mm          | 8'8"         |
| Arrow B      | 3998mm          | 13'1"        |
| Arrow C      | 3072mm          | 10'0"        |
| Arrow D      | 2377mm          | 7'9"         |
| WARDROBE     | 560mm x 2377mm  | 1'10" x 7'9" |
| BEDROOM 3    | 2584mm x 3712mm | 8'5" x 12'2" |
|              |                 |              |
| Second Floor |                 |              |
| BEDROOM 1    |                 |              |
| Arrow A      | 3672mm          | 12'0"        |
| Arrow B      | 4651mm          | 15'3"        |
| Arrow C      | 4391mm          | 14'4"        |
| Arrow D      | 3553mm          | 11'7"        |

2403mm x 1861mm

2155mm x 1861mm

**WARDROBE** 

**EN-SUITE** 

Second Floor

7'10" x 6'1"

7'0" x 6'1"