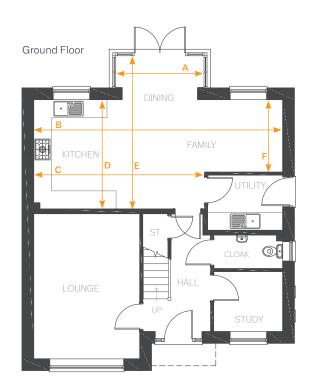

## Ground Floor

| LOUNGE         | 3510 x 4803 mm      | 11'6" x 15'9" |
|----------------|---------------------|---------------|
| STUDY          | 2287 x 1990 mm      | 7'6" x 6'6"   |
| KITCHEN/DINING | G/                  |               |
| FAMILY         |                     |               |
| ARROW A        | 2919 mm             | 9'6"          |
| ARROW B        | 8235 mm             | 27'0"         |
| ARROW C        | 5655 mm             | 18'6"         |
| ARROW D        | 3620 mm             | 11'10"        |
| ARROW E        | 5068 mm             | 16′7″         |
| ARROW F        | 2400 mm             | 7′10″         |
| UTILITY        | 2487 x 1832 mm      | 8'1"×6'0"     |
| CLOAKROOM      | 2287 x 1115 mm      | 7'6" x 3'7"   |
| First Floor    |                     |               |
| BEDROOM 1      | 3510 x 3750 mm      | 11'6" × 12'3" |
| EN-SUITE       | 2248 x 1476 mm      | 7'4" × 4'10"  |
| BEDROOM 2      | 3510 x 3137 mm      | 11'6" × 10'3" |
| BEDROOM 3      | 3989 x 2110 mm      | 13'1" × 6'11" |
| BEDROOM 4      | 2543 x 2951 mm      | 8'4" × 9'8"   |
| BATHROOM       | 2525(max) x 2390 mm | 8'3" x 7'10"  |