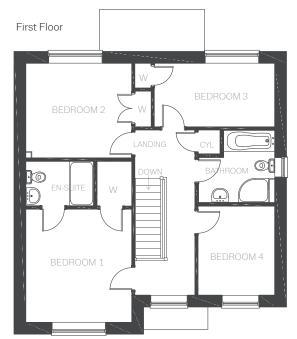

## Ground Floor

| LOUNGE         | 3510 x 4803 mm      | 11'6" x 15'9" |
|----------------|---------------------|---------------|
| STUDY          | 2287 x 1990 mm      | 7'6" x 6'6"   |
| KITCHEN/DINING | G/                  |               |
| FAMILY         |                     |               |
| ARROW A        | 2919 mm             | 9'6"          |
| ARROW B        | 8235 mm             | 27'0"         |
| ARROW C        | 5655 mm             | 18'6"         |
| ARROW D        | 3620 mm             | 11'10"        |
| ARROW E        | 5068 mm             | 16′7″         |
| ARROW F        | 2400 mm             | 7′10″         |
| UTILITY        | 2487 x 1832 mm      | 8'1"×6'0"     |
| CLOAKROOM      | 2287 x 1115 mm      | 7'6" x 3'7"   |
| First Floor    |                     |               |
| BEDROOM 1      | 3510 x 3750 mm      | 11'6" × 12'3" |
| EN-SUITE       | 2248 x 1476 mm      | 7'4" × 4'10"  |
| BEDROOM 2      | 3510 x 3137 mm      | 11'6" × 10'3" |
| BEDROOM 3      | 3989 x 2110 mm      | 13'1" × 6'11" |
| BEDROOM 4      | 2543 x 2951 mm      | 8'4" × 9'8"   |
| BATHROOM       | 2525(max) x 2390 mm | 8'3" x 7'10"  |