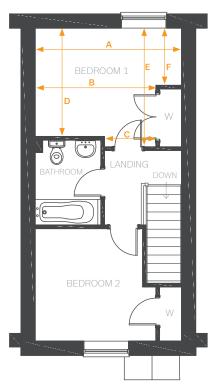

## **Room Dimensions**

#### First Floor

| BEDROOM 1 | Arrow A 3960 mm | 12'11"        |
|-----------|-----------------|---------------|
|           | Arrow B 3267 mm | 10′8"         |
|           | Arrow C 1395 mm | 4′6″          |
|           | Arrow D 2932 mm | 9′7″          |
|           | Arrow E 3212 mm | 10'6"         |
|           | Arrow F 1550 mm | 5′1″          |
| WARDROBE  | 600 x 1570 mm   | 1'11" × 5'1"  |
| BEDROOM 2 | 3267 x 3044 mm  | 10'8" × 9'11" |
| WARDROBE  | 600 x 1467 mm   | 1′11″ × 4′9″  |
| BATHROOM  | 1779 x 2300 mm  | 5′10″ × 7′6″  |

### Ground Floor

First Floor