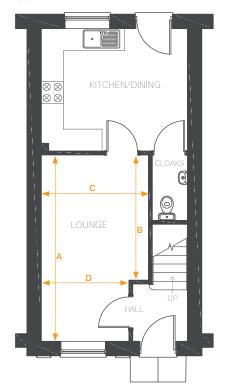

## **Room Dimensions**

### Ground Floor

| LOUNGE         | Arrow A 5049 mm | 16'6"           |
|----------------|-----------------|-----------------|
|                | Arrow B 3396 mm | 11'1"           |
|                | Arrow C 2907 mm | 9'6"            |
|                | Arrow D 2378 mm | 7'9"            |
| KITCHEN/DINING | 3960 x 3320 mm  | 12′11″ × 10′10″ |
| CLOAKROOM      | 960 x 1782 mm   | 3′1″ × 5′10″    |

### Ground Floor

First Floor