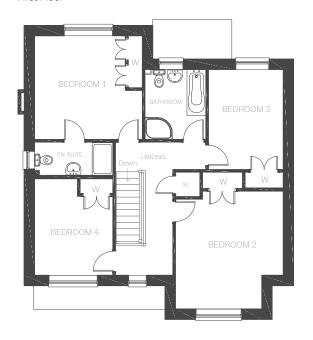

# **Room dimensions**

## First Floor

| Study                                                                   | 2820mm x 3               | 860mm                                    | 9'3" x 12'7"                                                                                        |
|-------------------------------------------------------------------------|--------------------------|------------------------------------------|-----------------------------------------------------------------------------------------------------|
| Dining Room Arrow A 3960mm Arrow B 3173mm Arrow C 3238mm Arrow D 2000mm | - 10'4"<br>- 10'7"       | Arrow E<br>Arrow F<br>Arrow G<br>Arrow H | Breakfast<br>2535mm - 8'3"<br>5025mm - 16'5"<br>3265mm - 10'8"<br>3914mm - 12'10"<br>3662mm - 12'0" |
| Utility                                                                 | 2250mm x 1               | 712mm                                    | 7'4" × 5'7"                                                                                         |
| Cloakroom                                                               | 922mm x 17               | 12mm                                     | 3'0" × 5'7"                                                                                         |
| First Floor  Bedroom 1  En-suite                                        | 3960mm x 3<br>2877mm x 1 |                                          | 12'11" × 12'6"<br>9'5" × 4'0"                                                                       |
| Bedroom 2 Arrow A 3960mm Arrow B 3173mm                                 |                          |                                          | 4328mm - 14'2"<br>3090mm - 10'1"                                                                    |
| Bedroom 3                                                               | 2748mm x 3               | 679mm                                    | 9'0" x 12'0"                                                                                        |
| Bedroom 4                                                               | 2877mm x 3               | 545mm                                    | 9'5" x 11'7"                                                                                        |
| Bathroom                                                                | 2241mm x 2               | 574mm                                    | 7'4" x 8'5"                                                                                         |

### First Floor

12'11" x 15'10"