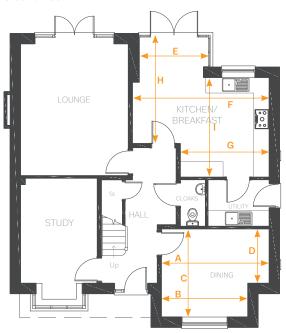

# **Room dimensions**

## First Floor

| Study                                                                   | 2820mm x 3               | 860mm                                    | 9'3" x 12'7"                                                                                        |
|-------------------------------------------------------------------------|--------------------------|------------------------------------------|-----------------------------------------------------------------------------------------------------|
| Dining Room Arrow A 3960mm Arrow B 3173mm Arrow C 3238mm Arrow D 2000mm | - 10'4"<br>- 10'7"       | Arrow E<br>Arrow F<br>Arrow G<br>Arrow H | Breakfast<br>2535mm - 8'3"<br>5025mm - 16'5"<br>3265mm - 10'8"<br>3914mm - 12'10"<br>3662mm - 12'0" |
| Utility                                                                 | 2250mm x 1               | 712mm                                    | 7'4" × 5'7"                                                                                         |
| Cloakroom                                                               | 922mm x 17               | 12mm                                     | 3'0" × 5'7"                                                                                         |
| First Floor  Bedroom 1  En-suite                                        | 3960mm x 3<br>2877mm x 1 |                                          | 12'11" × 12'6"<br>9'5" × 4'0"                                                                       |
| Bedroom 2 Arrow A 3960mm Arrow B 3173mm                                 |                          |                                          | 4328mm - 14'2"<br>3090mm - 10'1"                                                                    |
| Bedroom 3                                                               | 2748mm x 3               | 679mm                                    | 9'0" x 12'0"                                                                                        |
| Bedroom 4                                                               | 2877mm x 3               | 545mm                                    | 9'5" x 11'7"                                                                                        |
| Bathroom                                                                | 2241mm x 2               | 574mm                                    | 7'4" x 8'5"                                                                                         |

#### Ground Floor