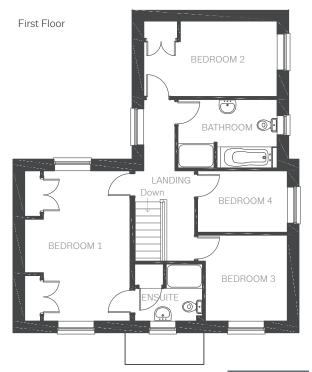

#### First Floor

| BEDROOM 1<br>EN-SUITE | 3478 × 4972 mm<br>2243 × 1889 mm | 11'4" × 16'3"<br>7'4" × 6'2" |
|-----------------------|----------------------------------|------------------------------|
| BEDROOM 2             | 4410x 2498 mm                    | 14'5" x 8'2"                 |
| BEDROOM 3             | 2711 x 2844 mm                   | 8′10″ × 9′3″                 |
| BEDROOM 4             | 2969 x 2036 mm                   | 9'8" x 6'8"                  |
| BATHROOM              | 3282 x 2267 mm                   | 10'9" × 7'5"                 |