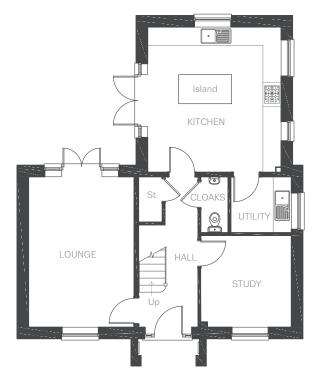

#### Ground Floor

#### Ground Floor

| LOUNGE         | 3545 x 4972 mm | 11′7″ × 16′3" |
|----------------|----------------|---------------|
| KITCHEN/DINING | 4410 x 4800 mm | 14'5" × 15'9" |
| UTILITY        | 1998 x 1847 mm | 6'6" × 6'0"   |
| STUDY          | 2991 x 3032 mm | 9'9" × 9'11"  |
| CLOAKROOM      | 900 x 1847 mm  | 2′11″ × 6′0″  |
|                |                |               |