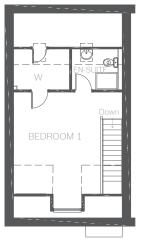

On the second floor lies the main bedroom which also enjoys its own en-suite for a little extra space and luxury. Other considerate features like built-in wardrobes, a ground floor cloakroom and modern appliances make this an excellent choice for couples and small families alike.

#### Second Floor

| BEDROOM 1 | 4929 x 4630mm | 16'2" x 15'2" |
|-----------|---------------|---------------|
| WARDROBE  | 2543 x 1851mm | 8'4" x 6'0"   |
| EN-SUITE  | 2093 x 1851mm | 6'10" × 6'0"  |

#### Second Floor