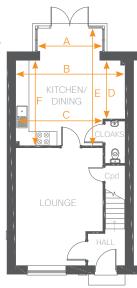

### 3-bedroom home

The Henmore is an attractive 3-bedroom, 3-storey home that's full of charming features. On the ground floor you'll find a spacious lounge that leads into a light and bright open-plan kitchen and dining area, with French doors overlooking the rear garden. Up the stairs to the first floor is where you'll find a modern family bathroom and two of the bedrooms, one which benefits from an en-suite shower room.

## Room dimensions

| Ground Floor  |                    |        |                |
|---------------|--------------------|--------|----------------|
| LOUNGE        | 3932(max) x 5125mm |        | 12′10″ × 16′9″ |
| KITCHEN/DINER | Arrow A            | 2918mm | 9'6"           |
|               | Arrow B            | 4930mm | 16'2"          |
|               | Arrow C            | 3932mm | 12'10"         |
|               | Arrow D            | 2643mm | 8'8"           |
|               | Arrow E            | 5295mm | 17'4"          |
|               | Arrow F            | 3847mm | 12'7"          |
| CLOAKS        | 905 x 1907mm       |        | 2′11″ × 6′3″   |