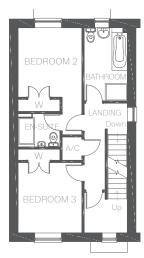

### 3-bedroom home

The Henmore is an attractive 3-bedroom, 3-storey home that's full of charming features. On the ground floor you'll find a spacious lounge that leads into a light and bright open-plan kitchen and dining area, with French doors overlooking the rear garden. Up the stairs to the first floor is where you'll find a modern family bathroom and two of the bedrooms, one which benefits from an en-suite shower room.

## First Floor

| BATHROOM  | 1950 x 3305mm | 6'4" × 10'10" |
|-----------|---------------|---------------|
| BEDROOM 2 | 2887 x 3158mm | 9'5" × 10'4"  |
| WARDROBE  | 1896 x 550mm  | 6'2" × 1'9'   |
| EN-SUITE  | 1896 x 1506mm | 6'2" × 4'11"  |
| BEDROOM 3 | 2887 x 3178mm | 9'5" × 10'5"  |
| WARDROBE  | 1896 x 507mm  | 6'2" × 1'7"   |

#### First Floor