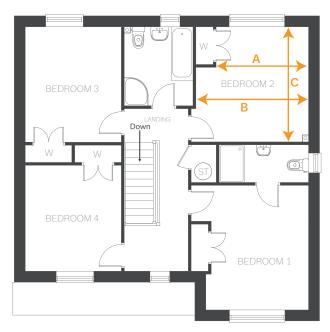

## **Room dimensions**

#### Ground Floor

| LOUNGE          | 5230 x 3530 (max) mm<br>3225 (min) mm | 17'1" × 11'6"<br>10'6" |
|-----------------|---------------------------------------|------------------------|
| KITCHEN / DININ | IG                                    |                        |
| ARROW A         | 7138 mm                               | 23'5"                  |
| ARROW B         | 5848 mm                               | 19'2"                  |
| ARROW C         | 3530 mm                               | 11'6"                  |
| ARROW D         | 2601 mm                               | 8'6"                   |
| ARROW E         | 2950 mm                               | 9'8"                   |
| ARROW F         | 3600 mm                               | 11'9"                  |
| UTILITY         | 2601 x 1700 mm                        | 8'6" × 5'6"            |
| CLOAKROOM       | 1590 x 860 mm                         | 5'2" × 2'9"            |
| First Floor     |                                       |                        |
| BEDROOM 1       | 3944 x 3073 mm                        | 12'11" × 10'0"         |
| EN-SUITE        | 1190 x 2823 mm                        | 3′10″ × 9′3″           |
| BEDROOM 2       |                                       |                        |
| ARROW A         | 2920 mm                               | 9'6"                   |
| ARROW B         | 3563 mm                               | 11'8"                  |
| ARROW C         | 3640 mm                               | 11'11"                 |
| BEDROOM 3       | 3652 x 3037 mm                        | 11'11" × 9'11"         |
| BEDROOM 4       | 3345 x 3037 mm                        | 10′11″ × 9′11″         |
| BATHROOM        | 2520 x 2182 mm                        | 8′3″ × 7′1″            |

First Floor