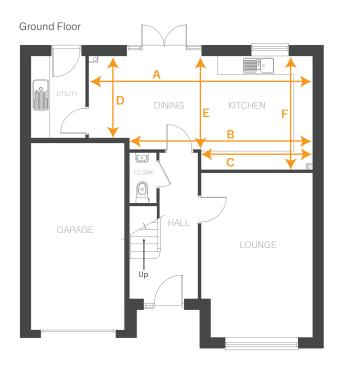

## **Room dimensions**

#### Ground Floor

| LOUNGE          | 5230 x 3530 (max) mm<br>3225 (min) mm | 17'1" × 11'6"<br>10'6" |
|-----------------|---------------------------------------|------------------------|
| KITCHEN / DININ | IG                                    |                        |
| ARROW A         | 7138 mm                               | 23'5"                  |
| ARROW B         | 5848 mm                               | 19'2"                  |
| ARROW C         | 3530 mm                               | 11'6"                  |
| ARROW D         | 2601 mm                               | 8'6"                   |
| ARROW E         | 2950 mm                               | 9'8"                   |
| ARROW F         | 3600 mm                               | 11'9"                  |
| UTILITY         | 2601 x 1700 mm                        | 8'6" × 5'6"            |
| CLOAKROOM       | 1590 x 860 mm                         | 5'2" × 2'9"            |
| First Floor     |                                       |                        |
| BEDROOM 1       | 3944 x 3073 mm                        | 12'11" × 10'0"         |
| EN-SUITE        | 1190 x 2823 mm                        | 3′10″ × 9′3″           |
| BEDROOM 2       |                                       |                        |
| ARROW A         | 2920 mm                               | 9'6"                   |
| ARROW B         | 3563 mm                               | 11'8"                  |
| ARROW C         | 3640 mm                               | 11'11"                 |
| BEDROOM 3       | 3652 x 3037 mm                        | 11'11" × 9'11"         |
| BEDROOM 4       | 3345 x 3037 mm                        | 10′11″ × 9′11″         |
| BATHROOM        | 2520 x 2182 mm                        | 8′3″ × 7′1″            |