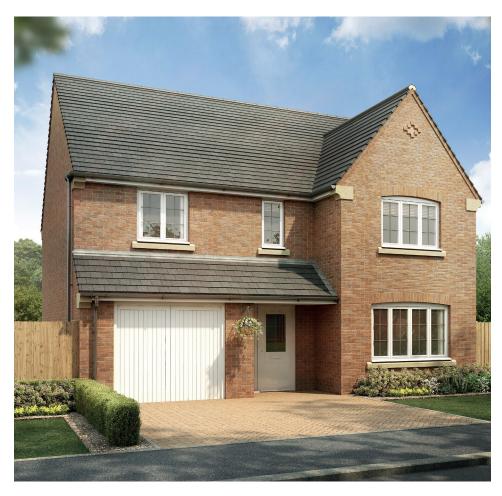

# The Gowan

#### 4-bedroom detached home

Fronted by a neat garden and bright entrance hall, The Gowan is a welcoming family home with an open plan kitchen, dining and utility area that stretches the full width of the property. A separate lounge and integral garage complete the ground floor, and upstairs three bedrooms share the family bathroom. The comfortable master bedroom benefits from its own en-suite shower and a built-in wardrobe — so you can enjoy a little added luxury.