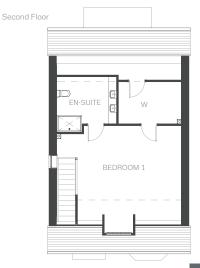

| EDROOM 1 | 5940 max x 3525 mm | 19′5″ x 11′6″ |
|----------|--------------------|---------------|
| /ARDROBE | 2969 x 1983 mm     | 9'8" x 6'6"   |
| N-SUITE  | 2827 x 2205 mm     | 9'3" x 7'2    |
|          |                    |               |