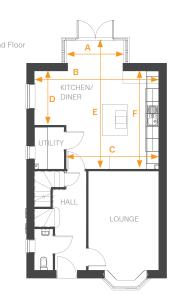

## **Room Dimensions**

| Ground Floor    |                 |                 |
|-----------------|-----------------|-----------------|
| KITCHEN / DINER | Arrow A 2902 mm | 9'6"            |
|                 | Arrow B 5940 mm | 19′5"           |
|                 | Arrow C 4410 mm | 14'5"           |
|                 | Arrow D 2564 mm | 8'4"            |
|                 | Arrow E 6139 mm | 20'1"           |
|                 | Arrow F 4672 mm | 15'3″           |
| UTILITY         | 1387 x 1965 mm  | 4′6″ × 6′5″     |
| LOUNGE          | 3340 x 4725 mm  | 10'11" × 15' 6" |
| CLOAKROOM       | 850 x 1940 mm   | 2′9″ x 6′4″     |