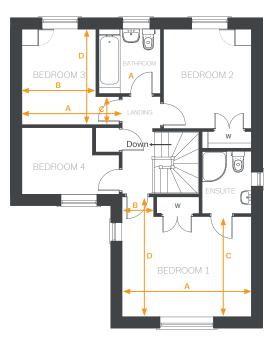

## Room dimensions

#### First Floor

| BEDROOM 1 | Arrow A 4130 mm      | 13′6″         |
|-----------|----------------------|---------------|
|           | Arrow B 964 mm       | 3'1"          |
|           | Arrow C 3203 mm      | 10′6″         |
|           | Arrow D 3846 mm      | 12'7"         |
| EN-SUITE  | 1965 x 2006 mm       | 6′5″ × 6′7″   |
| BEDROOM 2 | 2786 x 3176 mm       | 9′1″ × 10′5″  |
| BEDROOM 3 | Arrow A 3108 mm      | 10'2"         |
|           | Arrow B 2351 mm      | 7′8″          |
|           | Arrow C 894 mm       | 2'11"         |
|           | Arrow D 3050 mm      | 10'           |
| BATHROOM  | 1965 x 2033 mm       | 6′5″ × 6′8″   |
| BEDROOM 4 | 3108 x 2107 mm (max) | 10'2" × 6'10" |
|           |                      |               |

First Floor