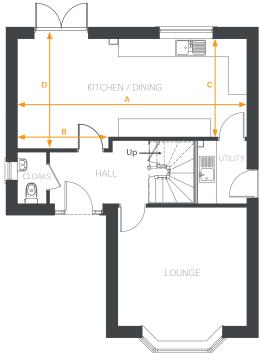

## Room dimensions

#### Ground Floor

| LOUNGE         | 4130 x 3844 mm                                                       | 13'6" × 12'7"                   |
|----------------|----------------------------------------------------------------------|---------------------------------|
| KITCHEN/DINING | Arrow A 7400mm<br>Arrow B 2944mm<br>Arrow C 3174mm<br>Arrow D 3550mm | 24'3"<br>9'7"<br>10'3"<br>11'7" |
| UTILITY        | 1542 x 1976 mm                                                       | 5′11″ x 6′5″                    |
| CLOAKROOM      | 887 x 1650 mm                                                        | 2'10" × 5'4"                    |