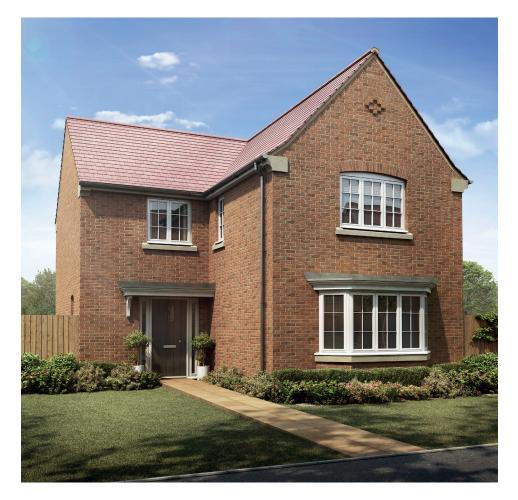

# The Soar

### 4-bedroom detached home

Light pours through the front bay window of The Soar, a bright and spacious property with four bedrooms. A modern kitchen, lounge, cloakroom and utility room make up the ground floor, with French doors leading from the dining area out into the landscaped garden. On the upper floor a family bathroom, complete with bathtub, serves three of the bedrooms, while the master bedroom is equipped with an en-suite shower room and a built-in wardrobe.