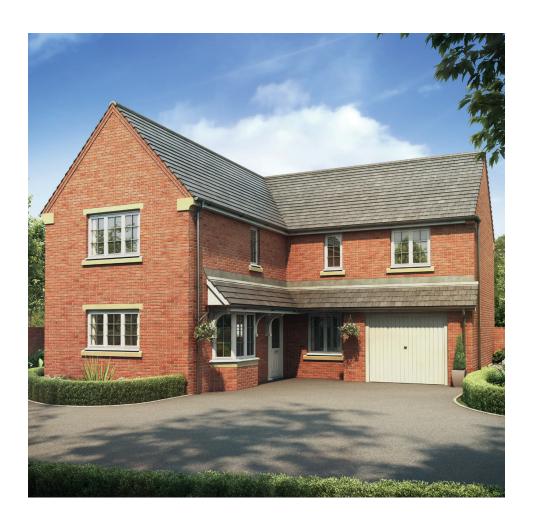

# The Beck

## 4-bedroom detached home

With a large bay window in the kitchen and French doors looking out on the garden from both the lounge and dining room, The Beck is a truly fresh and open space. A generously sized porch, entrance hall, and cloakroom form the ground floor with the kitchen, lounge, and dining room, while up the stairs are the four bedrooms, including a master bedroom with built-in wardrobe and en-suite bathroom.