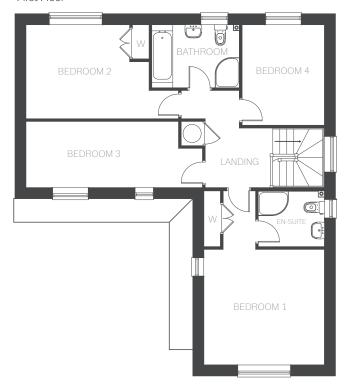

## 4-bedroom detached home

With a large bay window in the kitchen and French doors looking out on the garden from both the lounge and dining room, The Beck is a truly fresh and open space. A generously sized porch, entrance hall, and cloakroom form the ground floor with the kitchen, lounge, and dining room, while up the stairs are the four bedrooms, including a master bedroom with built-in wardrobe and en-suite bathroom.

## **Features**

- Cloakroom, family bathroom, and master bedroom en-suite
- Separate lounge and dining room, both with French doors onto landscaped garden
- High quality Smeg kitchen appliances
- Stainless steel integrated oven, 4-ring hob and chimney hood extractor fan
- Built-in wardrobes in two bedrooms
- Single garage

#### First Floor

| BEDROOM 1<br>EN-SUITE | 3950 x 3797 mm<br>2162 x 1819 mm | 12′11″ × 12′5″<br>7′1″ × 5′11″ |
|-----------------------|----------------------------------|--------------------------------|
| BEDROOM 2             | 4048 x 3082 mm                   | 13'3" × 10'1"                  |
| BEDROOM 3             | 5024 x 2165 mm                   | 16′5″ × 7′1″                   |
| BEDROOM 4             | 3300 x 2700 mm                   | 10'9" × 8'10"                  |
| BATHROOM              | 2886 x 2058 mm                   | 9'5" x 6'9"                    |

### First Floor