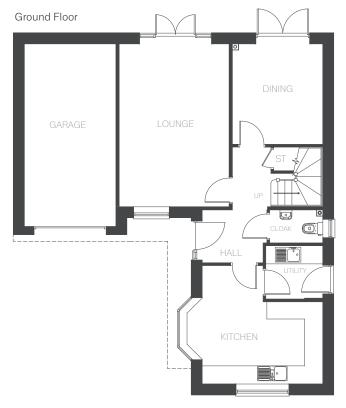

## 4-bedroom detached home

With a large bay window in the kitchen and French doors looking out on the garden from both the lounge and dining room, The Beck is a truly fresh and open space. A generously sized porch, entrance hall, and cloakroom form the ground floor with the kitchen, lounge, and dining room, while up the stairs are the four bedrooms, including a master bedroom with built-in wardrobe and en-suite bathroom.

## **Features**

- Cloakroom, family bathroom, and master bedroom en-suite
- Separate lounge and dining room, both with French doors onto landscaped garden
- High quality Smeg kitchen appliances
- Stainless steel integrated oven, 4-ring hob and chimney hood extractor fan
- Built-in wardrobes in two bedrooms
- Single garage

#### Ground Floor

| LOUNGE    | 5350 x 3560 mm       | 17'6" × 11'8" |
|-----------|----------------------|---------------|
| KITCHEN   | 3950 + bay x 2693 mm | 12′11″ × 8′9″ |
| DINING    | 3300 x 2950 mm       | 10'9" × 9'8"  |
| UTILITY   | 1857 x 1754 mm       | 6′1″ × 5′9″   |
| CLOAKROOM | 1732 x 1066 mm       | 5′8″ x 3′5″   |