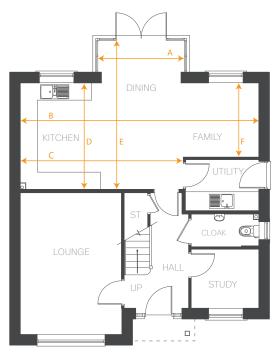

## **Room Dimensions**

### Ground Floor

| LOUNGE                   | 4830 x 3445 mm | 15'10" × 11'3" |
|--------------------------|----------------|----------------|
| STUDY                    | 2297 x 2000 mm | 7'6" x 6'6"    |
| KITCHEN/DINING<br>FAMILY | G/             |                |
| ARROW A                  | 2970 mm        | 9'8"           |
| ARROW B                  | 8150 mm        | 26'8"          |
| ARROW C                  | 5565 mm        | 18'3"          |
| ARROW D                  | 3620 mm        | 11'10"         |
| ARROW E                  | 5089 mm        | 16′8″          |
| ARROW F                  | 2522 mm        | 8'3"           |
| UTILITY                  | 2482 x 1727 mm | 8'1" × 5'8"    |
| CLOAKROOM                | 2297 x 1095 mm | 7'6" x 3'7"    |
|                          |                |                |

Ground Floor