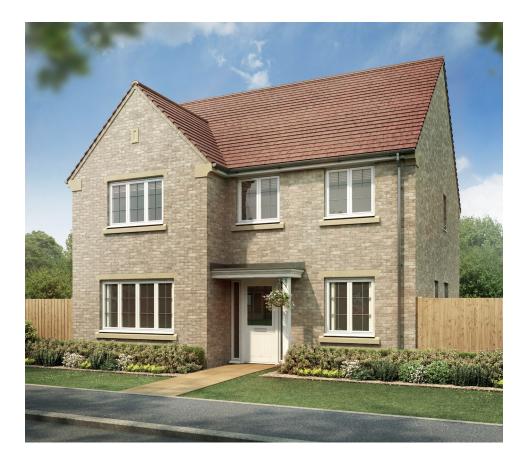

# The Severn

## 4-bedroom detached home

With a front porch and glazed pod to the rear, The Severn has an impressive exterior. Step inside to find a generous entrance hall, spacious lounge, study, downstairs cloakroom and open-plan kitchen, dining and family area, with the added benefit of a separate utility room. The contemporary kitchen space features French doors that open onto a private rear garden creating a bright and beautiful area for the whole family to enjoy. While the private study provides a welcome hideaway when you need to work from home. Upstairs the three bedrooms share a family bathroom with bathtub, while the principle bedroom has an en-suite shower room.