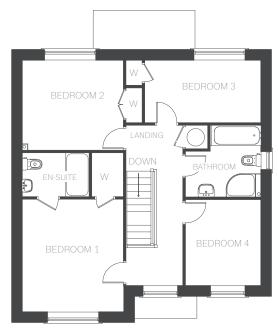

## **Room Dimensions**

#### First Floor

| BEDROOM 1<br>EN-SUITE | 3840 x 3445 mm<br>2270 x 1490 mm | 12'7" x 11'3"<br>7'5" x 4'10" |
|-----------------------|----------------------------------|-------------------------------|
| BEDROOM 2             | 3445 x 3064 mm                   | 11'3" x 10'0"                 |
| BEDROOM 3             | 3959 x 2120 mm                   | 12'11" x 6'11"                |
| BEDROOM 4             | 2928 x 2563 mm                   | 9'7" × 8'4"                   |
| BATHROOM              | 2563 x 2446 mm                   | 8'4" × 8'0"                   |

#### First Floor